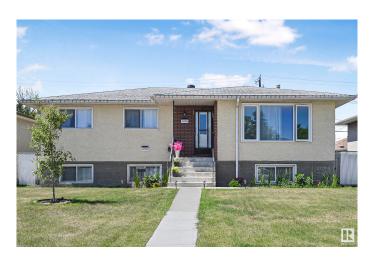

# \$485,000 - 12926 96 Street, Edmonton

MLS® #E4445186

### \$485,000

5 Bedroom, 2.00 Bathroom, 1,237 sqft Single Family on 0.00 Acres

Killarney, Edmonton, AB

INCREDIBLE UP/DOWN Duplex! What an Opportunity to live in with a mortgage helper. This home is Immaculate! Upon entry you are greeted by Large living space with its warm open floor plan is imbued with natural light, & with an expansive dining area. A Followed by the Gorgeous Chef's kitchen Boasting plenty of cabinetry, counters. 3 Large Bedroom's, Full Bathroom. The Fully Finished Basement has TWO SEPARATE ENTRANCE'S with a SUITE, Large Living Room, SECOND Kitchen, a renovated bathroom, and 2 bedrooms.Upgrade's Include: Windows, Kitchens, Mechanical, Bathroom's, Flooring, paint, doors, trim, fixtures. Also both floors have separate laundry. West facing fenced yard is large a bright, with a Double Garage and large driveway for ample parking.

#### **Exterior**

Exterior Wood, Stucco

Exterior Features Fenced, Schools, Shopping Nearby

Roof Asphalt Shingles
Construction Wood, Stucco

Foundation Concrete Perimeter