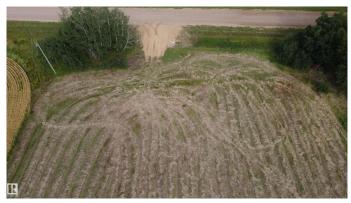

# \$149,900

0 Bedroom, 0.00 Bathroom, Rural on 3.21 Acres

None, Rural Wetaskiwin County, AB

\*\*For Sale: 3.21 Acres of Prime Land Near Wetaskiwin\*\* Discover this exceptional 3.21-acre parcel of vacant land, ideally situated just 6 kilometers east of Wetaskiwin. Perfectly located close to all the amenities you need, this property offers the convenience of nearby shopping, schools, and services, with only a short drive to town. The land is level and ready for your vision. Utilities and services are already located at the property, simplifying development and making this an attractive opportunity for buyers looking for a ready-to-build parcel. Don't miss out on this fantastic opportunity to own a spacious piece of land in a desirable location, offering both tranquility and accessibility. GST is Applicable.

# Exterior

Exterior Features Level Land, Shopping Nearby