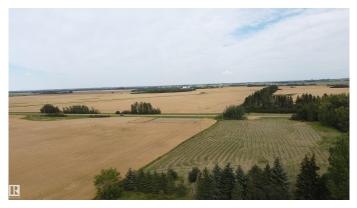

# \$149,900

0 Bedroom, 0.00 Bathroom, Rural on 3.21 Acres

None, Rural Wetaskiwin County, AB

\*\*For Sale: 3.21 Acres of Prime Land Near Wetaskiwin\*\* Discover this exceptional 3.21-acre parcel of vacant land, ideally situated just 6 kilometers east of Wetaskiwin. Perfectly located close to all the amenities you need, this property offers the convenience of nearby shopping, schools, and services, with only a short drive to town. The land is level and ready for your vision. Utilities and services are already located at the property, simplifying development and making this an attractive opportunity for buyers looking for a ready-to-build parcel. Don't miss out on this fantastic opportunity to own a spacious piece of land in a desirable location, offering both tranquility and accessibility. GST is Applicable.

# Exterior

Exterior Features Level Land, Shopping Nearby