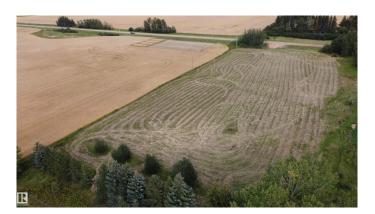

# \$149,900

0 Bedroom, 0.00 Bathroom, Rural on 3.21 Acres

None, Rural Wetaskiwin County, AB

\*\*For Sale: 3.21 Acres of Prime Land Near Wetaskiwin\*\* Discover this exceptional 3.21-acre parcel of vacant land, ideally situated just 6 kilometers east of Wetaskiwin. Perfectly located close to all the amenities you need, this property offers the convenience of nearby shopping, schools, and services, with only a short drive to town. The land is level and ready for your vision. Utilities and services are already located at the property, simplifying development and making this an attractive opportunity for buyers looking for a ready-to-build parcel. Don't miss out on this fantastic opportunity to own a spacious piece of land in a desirable location, offering both tranquility and accessibility. GST is Applicable.

# Exterior

Exterior Features Level Land, Shopping Nearby