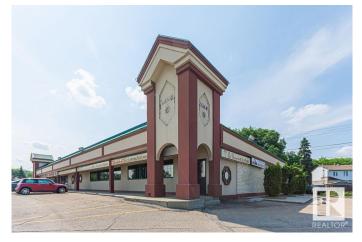

## \$250,000

0 Bedroom, 0.00 Bathroom, Business on 0.00 Acres

Idylwylde, Edmonton, AB

This well established restaurant has been operating at this location for the past 50 years with the sellers now retiring. With an occupancy permit allowing up to 220 people, the dining and lounge have been utilized effectively. The design & decor of the interior provides a comfortable relaxed setting. Extra large kitchen, comes equipped with freezers, coolers, industrial hood fan, etc. The asset Sales includes all fixtures. Located at the corner of 75 St and 82 Ave makes it an excellent location with tons of parking. This is a well priced business opportunity.

# **Community Information**

| Address     | 7500 82 Avenue |
|-------------|----------------|
| Area        | Edmonton       |
| Subdivision | ldylwylde      |

| City        | Edmonton |
|-------------|----------|
| County      | ALBERTA  |
| Province    | AB       |
| Postal Code | T6C 0X9  |