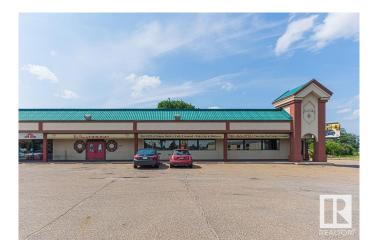

## \$250,000

0 Bedroom, 0.00 Bathroom, Business on 0.00 Acres

Idylwylde, Edmonton, AB

This well established restaurant has been operating at this location for the past 50 years with the sellers now retiring. With an occupancy permit allowing up to 220 people, the dining and lounge have been utilized effectively. The design & decor of the interior provides a comfortable relaxed setting. Extra large kitchen, comes equipped with freezers, coolers, industrial hood fan, etc. The asset Sales includes all fixtures. Located at the corner of 75 St and 82 Ave makes it an excellent location with tons of parking. This is a well priced business opportunity.

# **Community Information**

| Address     | 7500 82 Avenue |
|-------------|----------------|
| Area        | Edmonton       |
| Subdivision | ldylwylde      |

| City        | Edmonton |
|-------------|----------|
| County      | ALBERTA  |
| Province    | AB       |
| Postal Code | T6C 0X9  |