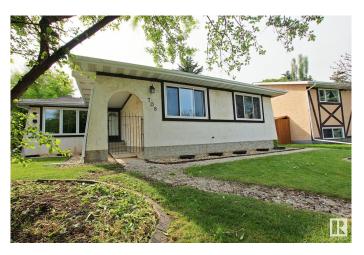

# \$475,000 - 708 Lee Ridge Road, Edmonton

MLS® #E4444804

#### \$475,000

4 Bedroom, 2.50 Bathroom, 1,262 sqft Single Family on 0.00 Acres

Lee Ridge, Edmonton, AB

Wow, a home like this is not one you always see for sale and is surely going to sell quick. This home is special with its unique floorplan and great pride of ownership both inside and out that should have Buyers rushing to see it before its gone. Come inside and you are immediately welcomed by a large fover that opens up to a sunken living room with massive windows. Beautiful Hardwood floors flow throughout the main floor of this house with slate tiles in the kitchen. Renovated kitchen gives this home a modern open floor plan and has a ton of storage with granite countertops and stainless steel appliances. Good size bedrooms w a master bedroom that has a two piece ensuite. Go downstairs and your smile will grow as the basement has been completely redone and offers you a large rec room, 4th bedroom and a 3 piece bath(shower is plumbed but not finished). Plus new windows throughout. The rear yard is just as impressive with its size & a 30x24 heated, oversize garage plus a rear gate if more storage is needed

## Exterior

| Exterior          | Wood, Stucco                                      |
|-------------------|---------------------------------------------------|
| Exterior Features | Back Lane, Cul-De-Sac, Fenced, Fruit Trees/Shrubs |
| Roof              | Asphalt Shingles                                  |