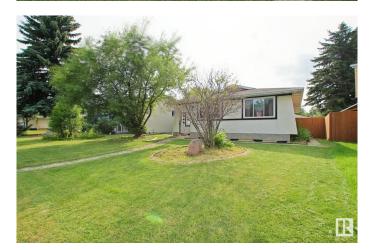

#### \$475,000

4 Bedroom, 2.50 Bathroom, 1,262 sqft Single Family on 0.00 Acres

Lee Ridge, Edmonton, AB

Wow, a home like this is not one you always see for sale and is surely going to sell quick. This home is special with its unique floorplan and great pride of ownership both inside and out that should have Buyers rushing to see it before its gone. Come inside and you are immediately welcomed by a large fover that opens up to a sunken living room with massive windows. Beautiful Hardwood floors flow throughout the main floor of this house with slate tiles in the kitchen. Renovated kitchen gives this home a modern open floor plan and has a ton of storage with granite countertops and stainless steel appliances. Good size bedrooms w a master bedroom that has a two piece ensuite. Go downstairs and your smile will grow as the basement has been completely redone and offers you a large rec room, 4th bedroom and a 3 piece bath(shower is plumbed but not finished). Plus new windows throughout. The rear yard is just as impressive with its size & a 30x24 heated, oversize garage plus a rear gate if more storage is needed

## Exterior

| Exterior          | Wood, Stucco                                      |
|-------------------|---------------------------------------------------|
| Exterior Features | Back Lane, Cul-De-Sac, Fenced, Fruit Trees/Shrubs |
| Roof              | Asphalt Shingles                                  |