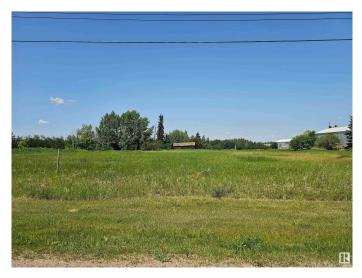

#### \$169,649

0 Bedroom, 0.00 Bathroom, Rural on 12.90 Acres

None, Rural Beaver County, AB

Discover the perfect canvas for your dream home or hobby farm on this 12.9-acre parcel in Tofield. This flat, open land offers easy access and plenty of space for building, gardening, or small-scale agriculture. With minimal tree cover, site prep is straightforward—ideal for those looking for a rural lifestyle with room to grow. Enjoy the peace and quiet of country living while still being close to town amenities. A great opportunity for developers, investors, or anyone seeking wide-open space in a convenient location!

### Exterior

Exterior Features Flat Site