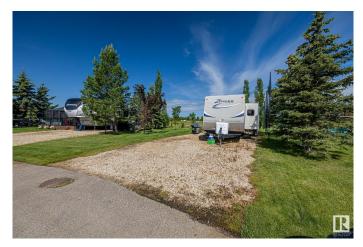

#### \$175,000

0 Bedroom, 0.00 Bathroom, Rural on 0.14 Acres

Trestle Creek Golf Resort, Rural Parkland County, AB

Welcome to your Premium RV lot located at Trestle Creek Golf Resort, just one hour West of the city! Located in the 1st phase Jack Pines, and backs onto the 8th hole of the golf course, the owner has landscaped and planted several tree's on the property including a stone surround firepit, and shed. Don't miss your chance to be a part of this Spectacular Luxury 4 season community, which offers amenities for the entire family to enjoy all within walking distance from your home away from home. Features a 27 Hole Championship golf course, 11 Acre, 2 tier driving range, Recreation Lake & a sandy beach with a cable ski, canoeing, kayaking, paddle boarding, and fishing. Ball diamond, Soccer field, and hockey arena, Waterpark with waterslides, kids splash area and lazy river. Outdoor sports park, including Pickleball, bocci and basketball courts. Bike and walking Trails, Clubhouse with a restaurant, and year round special events. THIS IS A WONDERFUL PLACE TO SPEND TIME AND ENJOY WITH YOUR FAMILY AND FRIENDS!

## Exterior

Exterior Features Backs Onto Park/Trees, Beach Access, Flat Site, Landscaped, Not Fenced, Paved Lane, Recreation Use, Treed Lot, See Remarks