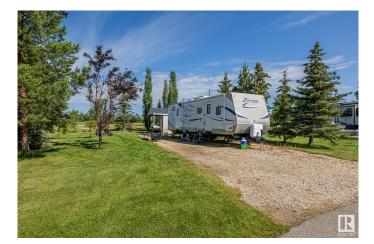

#### \$175,000

0 Bedroom, 0.00 Bathroom, Rural on 0.14 Acres

Trestle Creek Golf Resort, Rural Parkland County, AB

Welcome to your Premium RV lot located at Trestle Creek Golf Resort, just one hour West of the city! Located in the 1st phase Jack Pines, and backs onto the 8th hole of the golf course, the owner has landscaped and planted several tree's on the property including a stone surround firepit, and shed. Don't miss your chance to be a part of this Spectacular Luxury 4 season community, which offers amenities for the entire family to enjoy all within walking distance from your home away from home. Features a 27 Hole Championship golf course, 11 Acre, 2 tier driving range, Recreation Lake & a sandy beach with a cable ski, canoeing, kayaking, paddle boarding, and fishing. Ball diamond, Soccer field, and hockey arena, Waterpark with waterslides, kids splash area and lazy river. Outdoor sports park, including Pickleball, bocci and basketball courts. Bike and walking Trails, Clubhouse with a restaurant, and year round special events. THIS IS A WONDERFUL PLACE TO SPEND TIME AND ENJOY WITH YOUR FAMILY AND FRIENDS!

## Exterior

Exterior Features Backs Onto Park/Trees, Beach Access, Flat Site, Landscaped, Not Fenced, Paved Lane, Recreation Use, Treed Lot, See Remarks