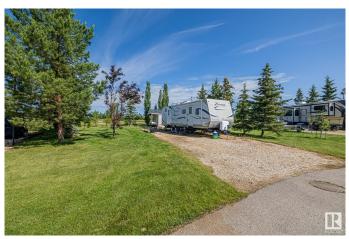

#### \$175,000

0 Bedroom, 0.00 Bathroom, Rural on 0.14 Acres

Trestle Creek Golf Resort, Rural Parkland County, AB

Welcome to your Premium RV lot located at Trestle Creek Golf Resort, just one hour West of the city! Located in the 1st phase Jack Pines, and backs onto the 8th hole of the golf course, the owner has landscaped and planted several tree's on the property including a stone surround firepit, and shed. Don't miss your chance to be a part of this Spectacular Luxury 4 season community, which offers amenities for the entire family to enjoy all within walking distance from your home away from home. Features a 27 Hole Championship golf course, 11 Acre, 2 tier driving range, Recreation Lake & a sandy beach with a cable ski, canoeing, kayaking, paddle boarding, and fishing. Ball diamond, Soccer field, and hockey arena, Waterpark with waterslides, kids splash area and lazy river. Outdoor sports park, including Pickleball, bocci and basketball courts. Bike and walking Trails, Clubhouse with a restaurant, and year round special events. THIS IS A WONDERFUL PLACE TO SPEND TIME AND ENJOY WITH YOUR FAMILY AND FRIENDS!

## Exterior

Exterior Features Backs Onto Park/Trees, Beach Access, Flat Site, Landscaped, Not Fenced, Paved Lane, Recreation Use, Treed Lot, See Remarks