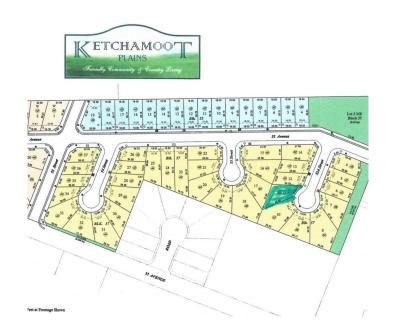

## \$49,875

0 Bedroom, 0.00 Bathroom, Single Family on 0.00 Acres

Tofield, Tofield, AB

7312 sq/ft, fully serviced lot with a huge 52ft pocket width. Residential Tax Incentive associated with this lot. A must see !!!