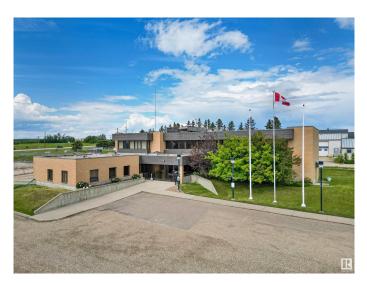

#### \$0

0 Bedroom, 0.00 Bathroom, Office on 0.00 Acres

None, Drayton Valley, AB

Now available for leaseâ€"this extensively renovated building offers 5,443 sq.ft on the main level, another 3,787 sq.ft on the second level, plus a fully developed 3,761 sq.ft. basement with additional offices, storage, and a walk-in fireproof vault. Interior updates include fresh paint, new flooring, lighting, desks, cabinets, conference tables, appliances, projector, and window coverings. A/C has been added, and the computer room has upgraded wiring. The building is equipped with fiber optic cable, 400-amp electrical service, 2 hot water boilers, and rooftop HVAC. The 22 offices throughout the building provide flexible use for a variety of business types. The fenced yard includes a 22x24 detached garage and 10x12 storage shed. Excellent visibility and access just off Highway 22 with plenty of staff and client parking. Move-in ready, fully outfitted, and professionally updated.

## Exterior

| Exterior     | Wood Frame |
|--------------|------------|
| Construction | Wood Frame |