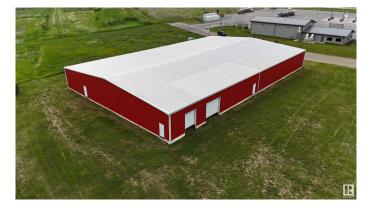

## \$950,000

0 Bedroom, 0.00 Bathroom, Land Commercial on 0.00 Acres

Tofield, Tofield, AB

Amazing 16,000 sq ft steel building on 1.37 acres off Hwy 14 in the town of Tofield. 3 phase power to the pole; plumbed and engineered for great drainage and flexibility. New construction, insulation and doors. Complete the finishing work to enjoy this great location and building for your specific requirements. Engineering reports and environmental studies available upon an accepted offer. estimate to complete ~\$200K - don't miss out on this rare opportunity.