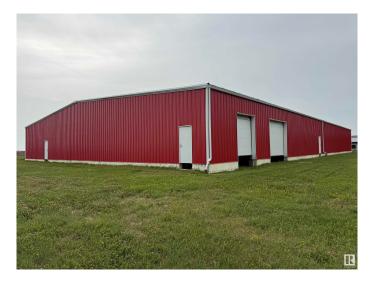

## \$950,000

0 Bedroom, 0.00 Bathroom, Land Commercial on 0.00 Acres

Tofield, Tofield, AB

Amazing 16,000 sq ft steel building on 1.37 acres off Hwy 14 in the town of Tofield. 3 phase power to the pole; plumbed and engineered for great drainage and flexibility. New construction, insulation and doors. Complete the finishing work to enjoy this great location and building for your specific requirements. Engineering reports and environmental studies available upon an accepted offer. estimate to complete ~\$200K - don't miss out on this rare opportunity.