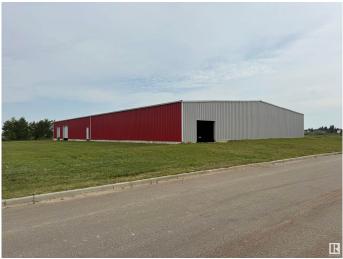

## \$950,000

0 Bedroom, 0.00 Bathroom, Land Commercial on 0.00 Acres

Tofield, Tofield, AB

Amazing 16,000 sq ft steel building on 1.37 acres off Hwy 14 in the town of Tofield. 3 phase power to the pole; plumbed and engineered for great drainage and flexibility. New construction, insulation and doors. Complete the finishing work to enjoy this great location and building for your specific requirements. Engineering reports and environmental studies available upon an accepted offer. estimate to complete ~\$200K - don't miss out on this rare opportunity.