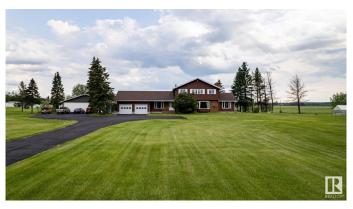

## \$899,000

5 Bedroom, 2.50 Bathroom, 2,673 sqft Rural on 3.16 Acres

Twin Island Air Park, Rural Strathcona County, AB

A RARE FIND! A SUPERB ACREAGE IN A UNIQUE SUB-DIVISION JUST 15 MINUTES FROM SHERWOOD PARK IN TWIN ISLAND AIR PARK! This family home on 3.16 acres has something for every member of the family: LAND YOUR PLANE AND TAXI TO THE HOUSE & HANGER; canoe/kayak the lake; hiking areas around the lake to enjoy nature; 3 golf putting greens; outdoor swimming pool; hot tub; firepit; children's jungle gym; pool table; hair salon. A well maintained upgraded 2673 sq ft family home with 5 bedrooms; 2.5 baths; 3 fireplaces. There have been numerous upgrades. There is a hanger for the plane or a place to store all your toys. This home is a must see.

#### **Exterior**

Exterior Wood

Exterior Features Flat Site, Lake View, Landscaped, Private Airstrip

Construction Wood

Foundation Concrete Perimeter