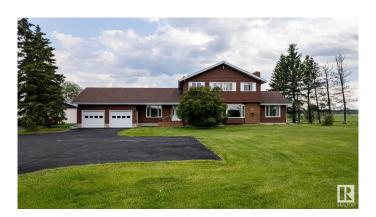

## \$899,000

5 Bedroom, 2.50 Bathroom, 2,673 sqft Rural on 3.16 Acres

Twin Island Air Park, Rural Strathcona County, AB

A RARE FIND! A SUPERB ACREAGE IN A UNIQUE SUB-DIVISION JUST 15 MINUTES FROM SHERWOOD PARK IN TWIN ISLAND AIR PARK! This family home on 3.16 acres has something for every member of the family: LAND YOUR PLANE AND TAXI TO THE HOUSE & HANGER; canoe/kayak the lake; hiking areas around the lake to enjoy nature; 3 golf putting greens; outdoor swimming pool; hot tub; firepit; children's jungle gym; pool table; hair salon. A well maintained upgraded 2673 sq ft family home with 5 bedrooms; 2.5 baths; 3 fireplaces. There have been numerous upgrades. There is a hanger for the plane or a place to store all your toys. This home is a must see.

## **Amenities**

Features Deck, Fire Pit, Hot Tub, Pool-Outdoor, R.V. Storage, Sunroom, Vinyl

Windows

Parking Spaces 6

#### **Exterior**

Exterior Wood

Exterior Features Flat Site, Lake View, Landscaped, Private Airstrip

Construction Wood

Foundation Concrete Perimeter