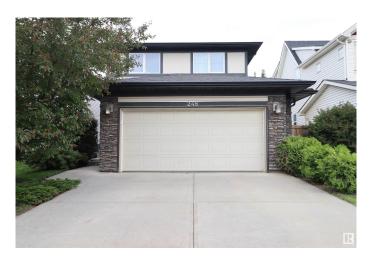

### \$529,000

5 Bedroom, 3.50 Bathroom, 1,619 sqft Single Family on 0.00 Acres

Secord, Edmonton, AB

Immediate possession available! This fully finished and air-conditioned 5 bedroom former showhome is ready for new owners. A well appointed kitchen opens up to the formal dining room and great room with brand new hardwood, a gas fireplace, and access to the huge rear deck and mature yard. All three bedrooms upstairs have walk in closets including the primary complete with a 5 piece ensuite. Two more bedrooms, a family room, full bath, and wet bar round out the professionally finshed basement. Very well maintained one owner home with a large backyard, plenty of on and off street parking, and a finished garage. Opportunity Knocks!

### **Amenities**

Amenities Bar, Ceiling 9 ft., Deck, Exterior Walls- 2"x6"

Parking Double Garage Attached

#### **Exterior**

Exterior Wood, Vinyl

Exterior Features Flat Site, Golf Nearby, Playground Nearby, Schools, Shopping Nearby

Roof Asphalt Shingles

Construction Wood, Vinyl

Foundation Concrete Perimeter