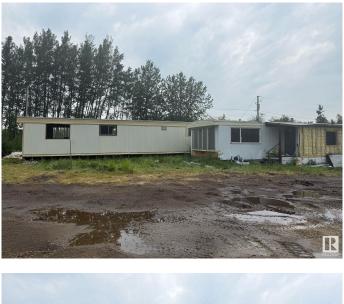

#### \$130,000

1 Bedroom, 0.00 Bathroom, 646 sqft Rural on 0.62 Acres

None, Rural Parkland County, AB

\*Please note\* property is sold "as is where is at time of possession―. No warranties or representations. There is NO ACCESS to the house as it's not in livable condition, .All information and measurements have been obtained from the Tax Assessment, old MLS, a recent Appraisal and/or assumed, and could not be confirmed. Purchaser to confirm all details, including sizes, building style, any use type, parking, fees, utilities, taxes or any information pertaining to this property to their Satisfaction.

Built in 1975