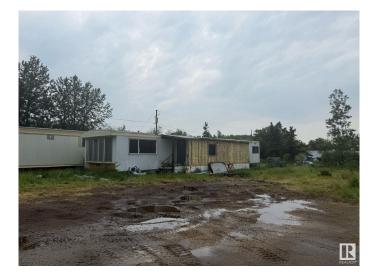

#### \$130,000

1 Bedroom, 0.00 Bathroom, 646 sqft Rural on 0.62 Acres

None, Rural Parkland County, AB

\*Please note\* property is sold "as is where is at time of possession―. No warranties or representations. There is NO ACCESS to the house as it's not in livable condition, .All information and measurements have been obtained from the Tax Assessment, old MLS, a recent Appraisal and/or assumed, and could not be confirmed. Purchaser to confirm all details, including sizes, building style, any use type, parking, fees, utilities, taxes or any information pertaining to this property to their Satisfaction.

Built in 1975