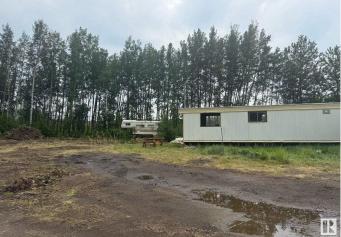

#### \$130,000

1 Bedroom, 0.00 Bathroom, 646 sqft Rural on 0.62 Acres

None, Rural Parkland County, AB

\*Please note\* property is sold "as is where is at time of possession―. No warranties or representations. There is NO ACCESS to the house as it's not in livable condition, .All information and measurements have been obtained from the Tax Assessment, old MLS, a recent Appraisal and/or assumed, and could not be confirmed. Purchaser to confirm all details, including sizes, building style, any use type, parking, fees, utilities, taxes or any information pertaining to this property to their Satisfaction.

Built in 1975