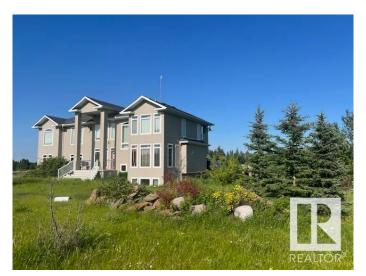

# \$630,000 - 4 53503 Range Road 175, Rural Yellowhead

MLS® #E4444058

### \$630,000

6 Bedroom, 3.50 Bathroom, 2,700 sqft Rural on 7.93 Acres

None, Rural Yellowhead, AB

This 6 bedroom, 3.5 baths, big bonus room and 2 dens home built on a 7.93 acres less than 10 mins from Edson. This home offers comfort and tranquility with the modern features in it.

## **Essential Information**

MLS® # E4444058 Price \$630,000

Bedrooms 6

Bathrooms 3.50

Full Baths 3
Half Baths 1

Square Footage 2,700
Acres 7.93
Year Built 2005

Type Rural

Sub-Type Detached Single Family