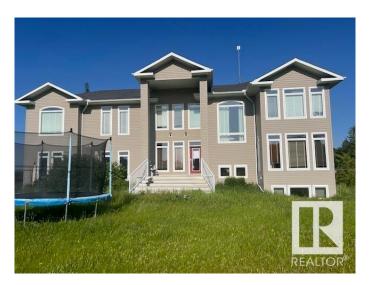

# \$630,000 - 4 53503 Range Road 175, Rural Yellowhead

MLS® #E4444058

### \$630,000

6 Bedroom, 3.50 Bathroom, 2,700 sqft Rural on 7.93 Acres

None, Rural Yellowhead, AB

This 6 bedroom, 3.5 baths, big bonus room and 2 dens home built on a 7.93 acres less than 10 mins from Edson. This home offers comfort and tranquility with the modern features in it.

## **Essential Information**

MLS® # E4444058 Price \$630,000

Bedrooms 6

Bathrooms 3.50

Full Baths 3
Half Baths 1

Square Footage 2,700
Acres 7.93
Year Built 2005

Type Rural

Sub-Type Detached Single Family