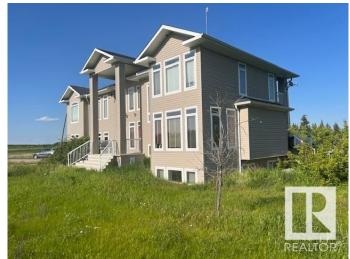

# \$630,000 - 4 53503 Range Road 175, Rural Yellowhead

MLS® #E4444058

### \$630,000

6 Bedroom, 3.50 Bathroom, 2,700 sqft Rural on 7.93 Acres

None, Rural Yellowhead, AB

This 6 bedroom, 3.5 baths, big bonus room and 2 dens home built on a 7.93 acres less than 10 mins from Edson. This home offers comfort and tranquility with the modern features in it.

## **Essential Information**

MLS® # E4444058 Price \$630,000

Bedrooms 6

Bathrooms 3.50

Full Baths 3
Half Baths 1

Square Footage 2,700
Acres 7.93
Year Built 2005

Type Rural

Sub-Type Detached Single Family