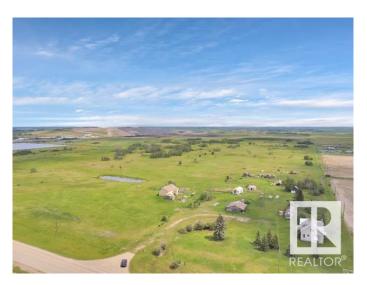

# \$250,000

0 Bedroom, 0.00 Bathroom, Rural on 80.00 Acres

None, Rural Beaver County, AB

Incredible opportunity to own 80 acres of agricultural land right beside the Village of Ryley with paved road access and excellent proximity to Highway 14. This expansive parcel offers open pasture, a dugout, and a collection of old outbuildings that have mostly reached an unuseable state, but may offer salvage potential. Please do not enter buildings. Zoned AG, this land is ideal for grazing, or hobby farming. Land was previously tilled many years ago. Adjacent to established industrial lands, this location provides excellent access and long-term potential. Utilities to the property include natural gas, power and phone. Well on site. A rare chance to invest in a spacious and versatile property with direct access to town amenities and regional transportation routes.