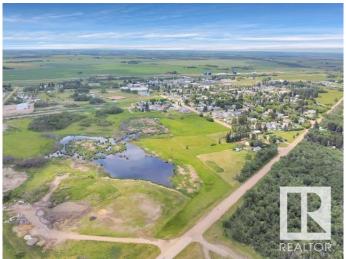

# \$250,000

0 Bedroom, 0.00 Bathroom, Rural on 80.00 Acres

None, Rural Beaver County, AB

Incredible opportunity to own 80 acres of agricultural land right beside the Village of Ryley with paved road access and excellent proximity to Highway 14. This expansive parcel offers open pasture, a dugout, and a collection of old outbuildings that have mostly reached an unuseable state, but may offer salvage potential. Please do not enter buildings. Zoned AG, this land is ideal for grazing, or hobby farming. Land was previously tilled many years ago. Adjacent to established industrial lands, this location provides excellent access and long-term potential. Utilities to the property include natural gas, power and phone. Well on site. A rare chance to invest in a spacious and versatile property with direct access to town amenities and regional transportation routes.