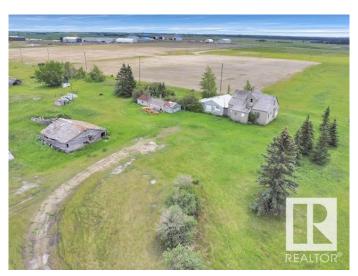

# \$250,000

0 Bedroom, 0.00 Bathroom, Rural on 80.00 Acres

None, Rural Beaver County, AB

Incredible opportunity to own 80 acres of agricultural land right beside the Village of Ryley with paved road access and excellent proximity to Highway 14. This expansive parcel offers open pasture, a dugout, and a collection of old outbuildings that have mostly reached an unuseable state, but may offer salvage potential. Please do not enter buildings. Zoned AG, this land is ideal for grazing, or hobby farming. Land was previously tilled many years ago. Adjacent to established industrial lands, this location provides excellent access and long-term potential. Utilities to the property include natural gas, power and phone. Well on site. A rare chance to invest in a spacious and versatile property with direct access to town amenities and regional transportation routes.