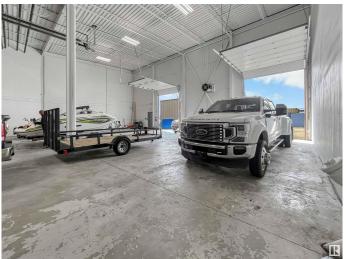

#### \$0

0 Bedroom, 0.00 Bathroom, Industrial on 0.00 Acres

Bonaventure Industrial, Edmonton, AB

Simplicity. What every overworked, performance-driven business owner craves. Introducing a 5,634 SF industrial unit located just off of St. Albert Trail. We wonâ $\in$ <sup>TM</sup>t tell you about the bells and whistles this hidden gem has. What you need to know is this location might be the closest thing you can find to effortless. So you can focus on driving the top line, and weâ $\in$ <sup>TM</sup>II help you look good while doing it. This property features â $\in \phi$ Impressive finishes â $\in \phi$  Bright & Fresh warehouse â $\in \phi$ high productivity layout.