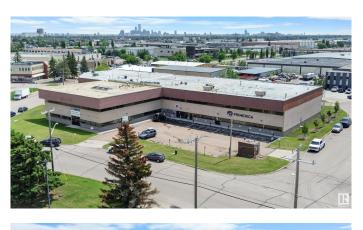

# \$4,525,000 - 14601-14625 134 Avenue, Edmonton

MLS® #E4443886

## \$4,525,000

0 Bedroom, 0.00 Bathroom, Industrial on 0.00 Acres

Bonaventure Industrial, Edmonton, AB

If your money isn't working as hard as you are, it could be time to explore your investment options. This multi-tenant industrial property in Edmonton, Alberta, offers stable income with a tantalizing return. This property is backed by a diversified rent roll, which includes the Alberta Government, and staggered lease expiries to cater to your need for stability, not speculation. This property features •A diversified tenant

base •Staggered lease expiries •attractive cash flow.

Built in 1977

## Exterior

| Exterior     | Brick |
|--------------|-------|
| Construction | Brick |