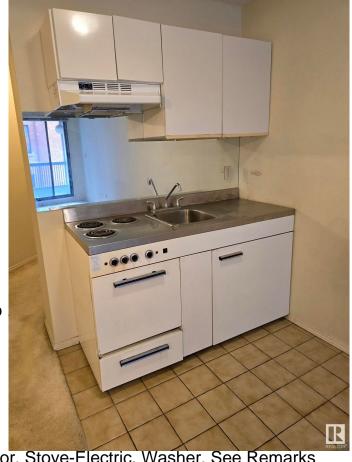

## \$88,800

1 Bedroom, 1.00 Bathroom, 488 sqft Condo / Townhouse on 0.00 Acres

WîhkwÃantôwin, Edmonton, AB

Unique studio apartment in desirable Le Marchand Tower. It is very retro and ready for you to move in if you don't mind the current finishings, but it does need a full upgrade. The unique fridge, sink, and stove cabinet is a space saver, but if you were to renovate, you can easily fit in a small regular kitchen with a breakfast bar. Then there is a living room, nook for the bed (which could have a curtain or wall for privacy), full bathroom, laundry room and storage. Plus there is underground parking and the River Valley Promenade is right outside your door. Check out this affordable option!

Amenities Deck, Detectors Smoke, No

Parking, Security Door

Parking Spaces 1

Parking Parkade

Interior

Appliances Dryer, Hood Fan, Refrigerator, Stove-Electric, Washer, See Remarks

Heating Forced Air-1, Natural Gas