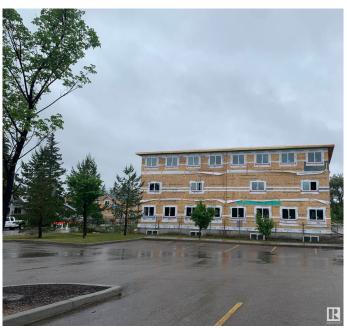

# \$3,199,000

1 Bedroom, 1.00 Bathroom, 9,199 sqft Single Family on 0.00 Acres

Jasper Park, Edmonton, AB

INVESTORS ALERT!!!! Incredible 4-Plex featuring 8, two-storey units with separate addresses and of comparable sizes(1121-1180 Square Ft each) furnishing combined living area of about 9200 Square Ft. Adjacent to New LRT and big new medical services building. CMHC MLI SELECT PROGRAM is an option for qualified buyers. Projected income of \$206K, netting about \$160K. 4 single detached garages is another plus for the buyers and the tenants alike. Expected completion date of the project is Sep 30, 2025, giving sufficient time for the buyers to opt upgrades and as well getting approval from CMHC. Hurry up!

#### **Essential Information**

MLS® # E4443659 Price \$3,199,000

Bedrooms 1

Bathrooms 1.00

Full Baths 1

Square Footage 9,199

Acres 0.00

Year Built 2025

Type Single Family

Sub-Type 4PLEX

Style 3 Storey
Status Active