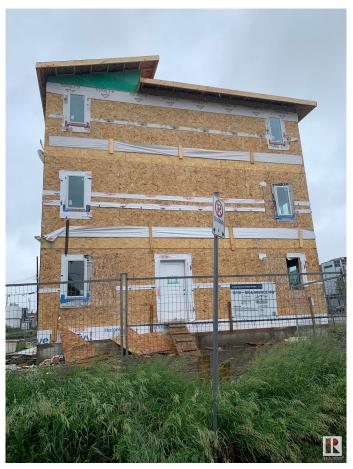

# \$3,199,000

1 Bedroom, 1.00 Bathroom, 9,199 sqft Single Family on 0.00 Acres

Jasper Park, Edmonton, AB

INVESTORS ALERT!!!! Incredible 4-Plex featuring 8, two-storey units with separate addresses and of comparable sizes(1121-1180 Square Ft each) furnishing combined living area of about 9200 Square Ft. Adjacent to New LRT and big new medical services building. CMHC MLI SELECT PROGRAM is an option for qualified buyers. Projected income of \$206K, netting about \$160K. 4 single detached garages is another plus for the buyers and the tenants alike. Expected completion date of the project is Sep 30, 2025, giving sufficient time for the buyers to opt upgrades and as well getting approval from CMHC. Hurry up!

#### **Essential Information**

MLS® # E4443659 Price \$3,199,000

Bedrooms 1

Bathrooms 1.00

Full Baths 1

Square Footage 9,199

Acres 0.00

Year Built 2025

Type Single Family

Sub-Type 4PLEX

Style 3 Storey
Status Active