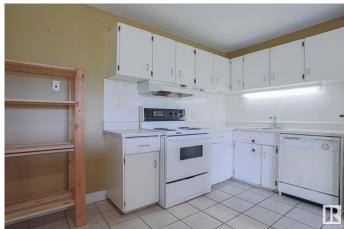

### \$109,000

1 Bedroom, 1.00 Bathroom, 613 sqft Condo / Townhouse on 0.00 Acres

Strathcona, Edmonton, AB

Discover this cozy one-bedroom unit STEPS from the University of Alberta and Whyte Avenue. The spacious layout features a well-equipped kitchen, generous living area, and a LARGE PRIVATE DECK OVERLOOKING THE PARKâ€"perfect for relaxing or entertaining. Enjoy a 4-piece bath, the expansive storage room adding practicality, shared laundry on the 2nd and 3rd floors, and a designated parking stall. Comfort, convenience, and value in a prime location.

## Interior

Appliances Air Conditioner-Window, Dishwasher-Built-In, Hood Fan, Refrigerator,

Stove-Electric

Heating Baseboard, Natural Gas