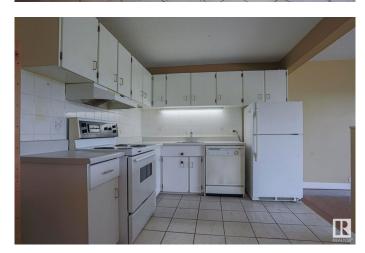

### \$109,000

1 Bedroom, 1.00 Bathroom, 613 sqft Condo / Townhouse on 0.00 Acres

Strathcona, Edmonton, AB

Discover this cozy one-bedroom unit STEPS from the University of Alberta and Whyte Avenue. The spacious layout features a well-equipped kitchen, generous living area, and a LARGE PRIVATE DECK OVERLOOKING THE PARKâ€"perfect for relaxing or entertaining. Enjoy a 4-piece bath, the expansive storage room adding practicality, shared laundry on the 2nd and 3rd floors, and a designated parking stall. Comfort, convenience, and value in a prime location.

## Interior

Appliances Air Conditioner-Window, Dishwasher-Built-In, Hood Fan, Refrigerator,

Stove-Electric

Heating Baseboard, Natural Gas