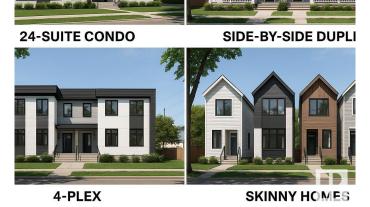

#### \$449,900

3 Bedroom, 1.00 Bathroom, 929 sqft Single Family on 0.00 Acres

Highlands (Edmonton), Edmonton, AB

WHATS YOUR FLAVOR? Low and behold here you have one of the finest building opportunities in the city 2 Highland lots 1476 meters squared, why do you ask? There are so many options here such as 2 8plexes, 32 suiter, 4 single family homes, joint ventures and so on. Each of the homes are currently rented and wish to stay so investors can have a nice way to carry financing while plans are drawn up. Firstly this property will only be sold with the sale of the property next door 11326 58 st for the same price so the full amount is \$899800. The

BUILDER/DEVELOPER/PROPERTY
MANAGER involved has OTHER QUALITY
sites available for those eager investors
looking for something different and some
unique opportunities not seen in Edmonton

Built in 1950