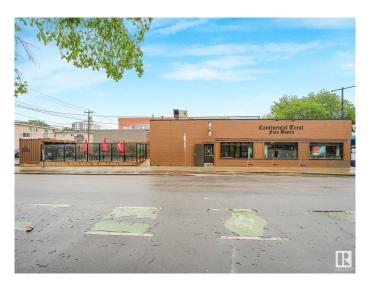

### \$550,000

0 Bedroom, 0.00 Bathroom, Business on 0.00 Acres

Strathcona, Edmonton, AB

Established in 1982, Continental Treat Fine Bistro is Edmonton's premier 100% gluten-free European restaurant, proudly operated by three generations of family. Located on Whyte Ave and Jasper Ave, the bistro offers a romantic, turn-of-the-century ambiance with live jazz and an elegant yet cozy atmosphere. The menu features authentic Central and Eastern European cuisineâ€"schnitzel, pierogies, goulash, dill pickle soupâ€"all gluten-free and expertly prepared by an Executive Chef. With an extensive selection of specialty beers, fine wines, and house-baked goods, the restaurant enjoys high ratings and a loyal customer base. A rare opportunity to own a beloved and profitable culinary institution.

#### **Essential Information**

MLS® # E4443450 Price \$550,000

Bathrooms 0.00 Acres 0.00 Year Built 1948

Type Business

Status Active