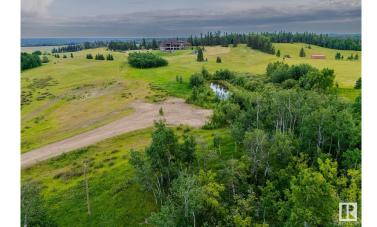

### \$1,399,702

0 Bedroom, 0.00 Bathroom, Rural on 41.14 Acres

None, Rural Wetaskiwin County, AB

Ideal subdivision parcel. Previously approved with 20 sites. Roads, approaches, culverts are already in. Terrific opportunity. Rolling and treed. Private setting. Minutes from Millet, directly south of Beaumont (30 km).

#### **Exterior**

Exterior Features Private Setting, Rolling Land, Treed Lot