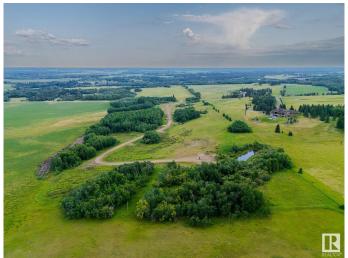

### \$1,399,702

0 Bedroom, 0.00 Bathroom, Rural on 41.14 Acres

None, Rural Wetaskiwin County, AB

Ideal subdivision parcel. Previously approved with 20 sites. Roads, approaches, culverts are already in. Terrific opportunity. Rolling and treed. Private setting. Minutes from Millet, directly south of Beaumont (30 km).

#### **Exterior**

Exterior Features Private Setting, Rolling Land, Treed Lot