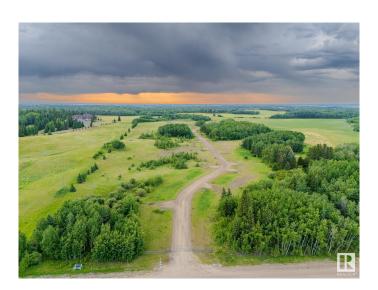

### \$1,399,702

0 Bedroom, 0.00 Bathroom, Rural on 41.14 Acres

None, Rural Wetaskiwin County, AB

Ideal subdivision parcel. Previously approved with 20 sites. Roads, approaches, culverts are already in. Terrific opportunity. Rolling and treed. Private setting. Minutes from Millet, directly south of Beaumont (30 km).

#### **Exterior**

Exterior Features Private Setting, Rolling Land, Treed Lot