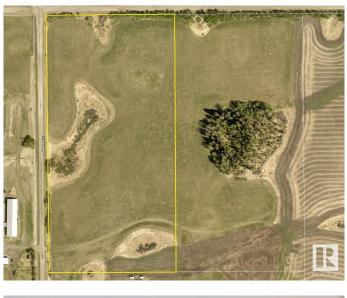

#### \$414,900

0 Bedroom, 0.00 Bathroom, Rural on 19.99 Acres

None, Rural Strathcona County, AB

Located 10 minutes from town and minutes to Ardrossan schools, this 19.99 acre parcel offers gently rolling land, country views, and beautiful conservation areas. The land offers multiple build sites with possible walkout sites. There is also 600 metres of post and rail fencing along with a 30'x50' (approximate) garden area.

### **Essential Information**

| MLS® #    | E4443303        |
|-----------|-----------------|
| Price     | \$414,900       |
| Bathrooms | 0.00            |
| Acres     | 19.99           |
| Туре      | Rural           |
| Sub-Type  | Vacant Lot/Land |
| Status    | Active          |

## **Community Information**

| Address     | 21173 Twp Rd 534        |
|-------------|-------------------------|
| Area        | Rural Strathcona County |
| Subdivision | None                    |
| City        | Rural Strathcona County |
| County      | ALBERTA                 |
| Province    | AB                      |
| Postal Code | T8E 2C8                 |