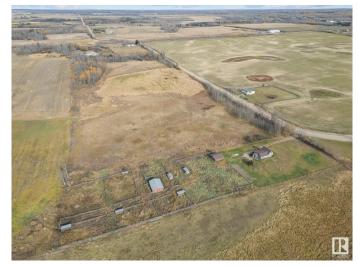

## \$400,000

2 Bedroom, 1.00 Bathroom, 1,401 sqft Rural on 27.00 Acres

Lac Ste Anne, Rural Lac Ste. Anne County, AB

Amazing opportunity to own a 27 acre parcel already zoned Country Residential, bordering the Town of Onoway! Perfect site for a future subdivision, which currently has the original homestead on the property. Property features double detached garage, sheds and livestock fencing. Property is long and rectangular, with lots of road frontage for future road allowances. Most of the 27 acres is flat and cleared, with the NW portion having a nice stand of trees. Original 1&1/2 storey home, with newer furnace. Excellent development opportunity adjoining the town, or perfect location for building your dream home with acres of privacy!