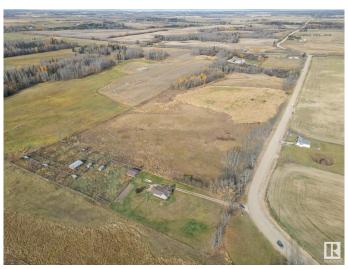

## \$400,000

2 Bedroom, 1.00 Bathroom, 1,401 sqft Rural on 27.00 Acres

Lac Ste Anne, Rural Lac Ste. Anne County, AB

Amazing opportunity to own a 27 acre parcel already zoned Country Residential, bordering the Town of Onoway! Perfect site for a future subdivision, which currently has the original homestead on the property. Property features double detached garage, sheds and livestock fencing. Property is long and rectangular, with lots of road frontage for future road allowances. Most of the 27 acres is flat and cleared, with the NW portion having a nice stand of trees. Original 1&1/2 storey home, with newer furnace. Excellent development opportunity adjoining the town, or perfect location for building your dream home with acres of privacy!