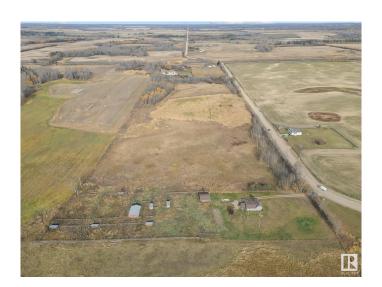

## \$400,000

2 Bedroom, 1.00 Bathroom, 1,401 sqft Rural on 27.00 Acres

Lac Ste Anne, Rural Lac Ste. Anne County, AB

Amazing opportunity to own a 27 acre parcel already zoned Country Residential, bordering the Town of Onoway! Perfect site for a future subdivision, which currently has the original homestead on the property. Property features double detached garage, sheds and livestock fencing. Property is long and rectangular, with lots of road frontage for future road allowances. Most of the 27 acres is flat and cleared, with the NW portion having a nice stand of trees. Original 1&1/2 storey home, with newer furnace. Excellent development opportunity adjoining the town, or perfect location for building your dream home with acres of privacy!