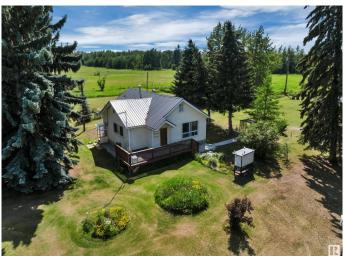

### \$389,000

2 Bedroom, 1.00 Bathroom, 933 sqft Rural on 3.26 Acres

None, Rural Leduc County, AB

3.26 Acres. Not in Subdivision. On Pavement-Glen Park Road. The Property Has Been Landscaped by Nature with a Perimeter of Mature Trees & Offers Much Seclusion Without Isolation. Only Minutes to Thorsby & Warburg. Quick Commute to HWY #39 & QE2. FEATURES: 2 Bedrooms-There May be Potential to Build an Addition, 1-4 Piece Bath. Property is Fenced Complete with Front Gate. Detached Garage/ Work Shop Area. Numerous Out Buildings/ Shed & Tarp Shed That are Sturdy But Still in Need of Some Restoration â€" Full of Character & Potential. Additional Features: Drilled Well. Septic Tank & Straight Discharge System. Vinyl Siding. Metal Roof. Upgraded Furnace & Hot Water Tank. The Property Exudes Character & Charm. Ample Space for Gardens, Workshops, or a New Custom Build. Excellent Potential â€" Bring Your Vision!

#### **Essential Information**

MLS® # E4443141 Price \$389,000

Bedrooms 2

Bathrooms 1.00

Full Baths 1

Square Footage 933

Acres 3.26 Year Built 1940 Type Rural

Sub-Type Detached Single Family

#### **Exterior**

Exterior Wood

Exterior Features Cross Fenced, Fenced, Flat Site, Fruit Trees/Shrubs, Treed Lot

Construction Wood

Foundation Concrete Perimeter