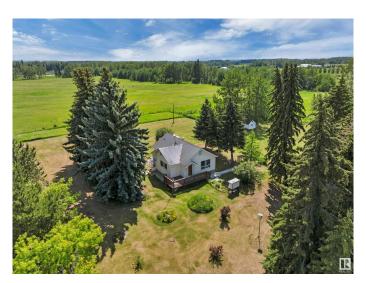

### \$389,000

2 Bedroom, 1.00 Bathroom, 933 sqft Rural on 3.26 Acres

None, Rural Leduc County, AB

3.26 Acres. Not in Subdivision. On Pavement-Glen Park Road. The Property Has Been Landscaped by Nature with a Perimeter of Mature Trees & Offers Much Seclusion Without Isolation. Only Minutes to Thorsby & Warburg. Quick Commute to HWY #39 & QE2. FEATURES: 2 Bedrooms-There May be Potential to Build an Addition, 1-4 Piece Bath. Property is Fenced Complete with Front Gate. Detached Garage/ Work Shop Area. Numerous Out Buildings/ Shed & Tarp Shed That are Sturdy But Still in Need of Some Restoration â€" Full of Character & Potential. Additional Features: Drilled Well. Septic Tank & Straight Discharge System. Vinyl Siding. Metal Roof. Upgraded Furnace & Hot Water Tank. The Property Exudes Character & Charm. Ample Space for Gardens, Workshops, or a New Custom Build. Excellent Potential â€" Bring Your Vision!

#### **Essential Information**

MLS® # E4443141 Price \$389,000

Bedrooms 2

Bathrooms 1.00

Full Baths 1

Square Footage 933

Acres 3.26 Year Built 1940 Type Rural

Sub-Type Detached Single Family

#### **Exterior**

Exterior Wood

Exterior Features Cross Fenced, Fenced, Flat Site, Fruit Trees/Shrubs, Treed Lot

Construction Wood

Foundation Concrete Perimeter