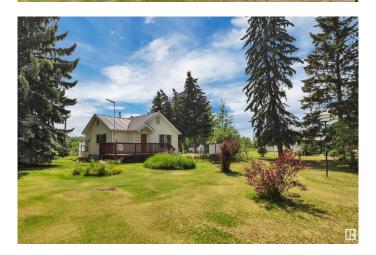

### \$389,000

2 Bedroom, 1.00 Bathroom, 933 sqft Rural on 3.26 Acres

None, Rural Leduc County, AB

3.26 Acres. Not in Subdivision. On Pavement-Glen Park Road. The Property Has Been Landscaped by Nature with a Perimeter of Mature Trees & Offers Much Seclusion Without Isolation. Only Minutes to Thorsby & Warburg. Quick Commute to HWY #39 & QE2. FEATURES: 2 Bedrooms-There May be Potential to Build an Addition, 1-4 Piece Bath. Property is Fenced Complete with Front Gate. Detached Garage/ Work Shop Area. Numerous Out Buildings/ Shed & Tarp Shed That are Sturdy But Still in Need of Some Restoration â€" Full of Character & Potential. Additional Features: Drilled Well. Septic Tank & Straight Discharge System. Vinyl Siding. Metal Roof. Upgraded Furnace & Hot Water Tank. The Property Exudes Character & Charm. Ample Space for Gardens, Workshops, or a New Custom Build. Excellent Potential â€" Bring Your Vision!

#### **Essential Information**

MLS® # E4443141 Price \$389,000

Bedrooms 2

Bathrooms 1.00

Full Baths 1

Square Footage 933

Acres 3.26 Year Built 1940 Type Rural

Sub-Type Detached Single Family

#### **Exterior**

Exterior Wood

Exterior Features Cross Fenced, Fenced, Flat Site, Fruit Trees/Shrubs, Treed Lot

Construction Wood

Foundation Concrete Perimeter