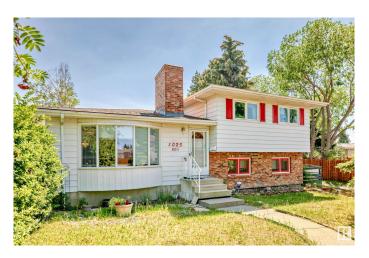

# \$449,900 - 1025 82 Street, Edmonton

MLS® #E4442934

#### \$449.900

5 Bedroom, 2.50 Bathroom, 1,230 sqft Single Family on 0.00 Acres

Satoo, Edmonton, AB

Welcome to this 4 level split home located in Satoo, Mill Woods. This home is situated on one of the biggest lots in Mill Woods measuring nearly 10,000 Square Feet and is Zoned RS which means small scale residential, multi units, duplex, row housing, second suites, backyard housing, and supportive housing. The home is great for a growing family!. The home has 5 bedrooms, a living room, family room, a large kitchen with ample cabinet and counter top space that looks onto the dining area. 3 washrooms with the master offering a 2 piece en suite. The home is situated on a massive lot with a side lane and a back lane. There is also a double detached garage in the back with a massive driveway for all your parking needs. Close to schools, shopping, and public transportation.

## **Exterior**

Exterior Wood, Brick, Metal, Stucco

Exterior Features Back Lane, Landscaped, Level Land, Playground Nearby, Public

Transportation, Schools, Shopping Nearby

Roof Asphalt Shingles

Construction Wood, Brick, Metal, Stucco