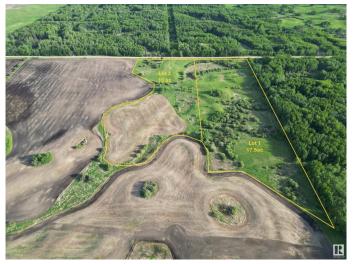

## \$179,000

0 Bedroom, 0.00 Bathroom, Rural on 17.50 Acres

None, Rural Lac Ste. Anne County, AB

What a great country lot. 17.5 acres of a mixture of bush and open space. great place to build your dream home and spend your life amongst Mother nature and all the benefits it provides. ITS ONLY 12 MINUTES FROM WABAMUN AND 8 MINUTES FROM LAC STEANNE

#### **Exterior**

Exterior Features Not Fenced, Private Setting, Rolling Land, Schools, Treed Lot, See

Remarks