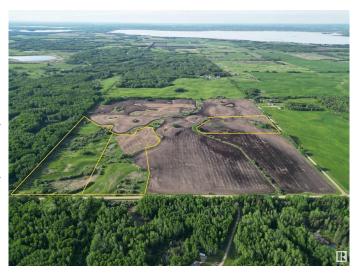

## \$179,000

0 Bedroom, 0.00 Bathroom, Rural on 17.50 Acres

None, Rural Lac Ste. Anne County, AB

What a great country lot. 17.5 acres of a mixture of bush and open space. great place to build your dream home and spend your life amongst Mother nature and all the benefits it provides. ITS ONLY 12 MINUTES FROM WABAMUN AND 8 MINUTES FROM LAC STEANNE

#### **Exterior**

Exterior Features Not Fenced, Private Setting, Rolling Land, Schools, Treed Lot, See

Remarks