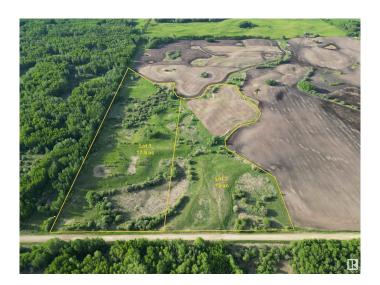

## \$179,000

0 Bedroom, 0.00 Bathroom, Rural on 17.50 Acres

None, Rural Lac Ste. Anne County, AB

What a great country lot. 17.5 acres of a mixture of bush and open space. great place to build your dream home and spend your life amongst Mother nature and all the benefits it provides. ITS ONLY 12 MINUTES FROM WABAMUN AND 8 MINUTES FROM LAC STEANNE

#### **Exterior**

Exterior Features Not Fenced, Private Setting, Rolling Land, Schools, Treed Lot, See

Remarks