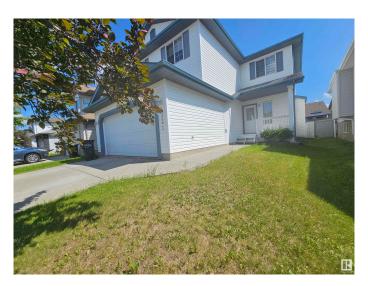

# \$545,000 - 2331 37b Ave Nw, Edmonton

MLS® #E4442910

#### \$545,000

4 Bedroom, 3.50 Bathroom, 1,920 sqft Single Family on 0.00 Acres

Wild Rose, Edmonton, AB

Perfectly located 1900 SQFT 2-storey with fully finished basement. Beautiful home offers you Living room, kitchen, dinning and half bath on the main floor. Nice open living room with fireplace. Open kitchen with dinning. Main floor laundry. Second floor comes with three bedrooms and Bonus room. Huge master bedroom with En- suite bath with corner jacuzzi. Professionally finished basement has great room, one bedroom and full bath. Huge lot is fully landscaped. Good size rear deck. Close to school and shopping. Must See...

### **Exterior**

Exterior Wood, Vinyl

Exterior Features Fenced, Flat Site, Landscaped, Playground Nearby, Shopping Nearby

Roof Asphalt Shingles

Construction Wood, Vinyl

Foundation Concrete Perimeter