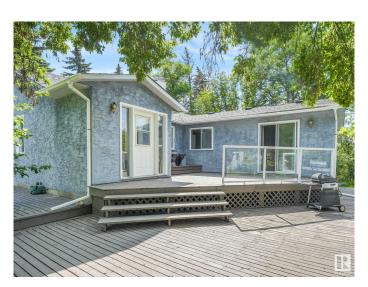

#### \$635,000

4 Bedroom, 2.00 Bathroom, 1,360 sqft Rural on 4.05 Acres

Birchwood Village, Rural Strathcona County, AB

Country sub-division living just minutes from Sherwood Park in Birchwood Village. This 3 + 1 bedroom Sq. Ft. bungalow original built in 1950 and an addition of a large master with ensuite built in 1991. Plus a Second Residence built in 2004 sits on 4.05 acres. The main floor features large kitchen, living room, 4 pc main bath two large bedrooms a large primary with 3 pc ensuite and patio doors to deck. Basement large family room, another bedroom, cold room and laundry. The Guest house offers large bedroom, 3 pc bath, open kitchen and living room with the comfort of in-floor heating. As well there is a greenhouse, the original detached double garage and workshop, two large gardens ready for your preference. This is a great acreage close to Sherwood Park, not many acreages with Two Residences.

#### **Amenities**

Features Deck, Detectors Smoke, Greenhouse, Guest Suite, Parking-Extra,

Workshop, See Remarks

#### **Exterior**

Exterior Wood

Exterior Features Cul-De-Sac, Landscaped, Shopping Nearby, Vegetable Garden, See

Remarks, Partially Fenced

Construction Wood

Foundation Concrete Perimeter