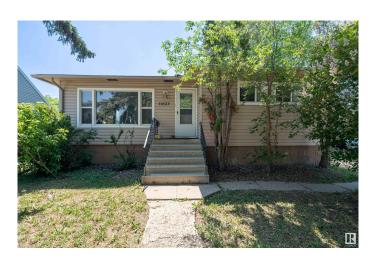

# \$399,900 - 11623 112 Avenue, Edmonton

MLS® #E4442852

### \$399,900

4 Bedroom, 2.00 Bathroom, 860 sqft Single Family on 0.00 Acres

Prince Rupert, Edmonton, AB

Welcome to this CHARMING 4-BEDROOM BUNGALOW located in the community of PRINCE RUPERT. Sitting on a 58' x 120' LOT, this home features 2 BEDROOMS UP and 2 DOWN, with a FINISHED BASEMENT and RECENT UPDATES including a NEWER ROOF and NEWER BASEMENT FLOORING. The spacious backyard offers GARDEN BEDS and a FIRE PIT, perfect for outdoor enjoyment. Located just minutes from KINGSWAY MALL, NAIT, DOWNTOWN and major transit routes, this centrally located property is perfect for HOMEOWNERS or INVESTORS looking for flexibility, space and opportunity in a prime location.