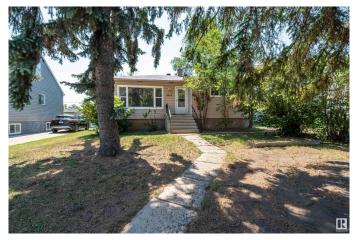

# \$399,900 - 11623 112 Avenue, Edmonton

MLS® #E4442852

### \$399,900

4 Bedroom, 2.00 Bathroom, 860 sqft Single Family on 0.00 Acres

Prince Rupert, Edmonton, AB

Welcome to this CHARMING 4-BEDROOM BUNGALOW located in the community of PRINCE RUPERT. Sitting on a 58' x 120' LOT, this home features 2 BEDROOMS UP and 2 DOWN, with a FINISHED BASEMENT and RECENT UPDATES including a NEWER ROOF and NEWER BASEMENT FLOORING. The spacious backyard offers GARDEN BEDS and a FIRE PIT, perfect for outdoor enjoyment. Located just minutes from KINGSWAY MALL, NAIT, DOWNTOWN and major transit routes, this centrally located property is perfect for HOMEOWNERS or INVESTORS looking for flexibility, space and opportunity in a prime location.