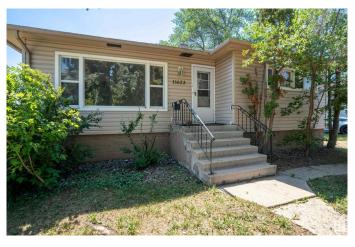

# \$399,900 - 11623 112 Avenue, Edmonton

MLS® #E4442852

### \$399,900

4 Bedroom, 2.00 Bathroom, 860 sqft Single Family on 0.00 Acres

Prince Rupert, Edmonton, AB

Welcome to this CHARMING 4-BEDROOM BUNGALOW located in the community of PRINCE RUPERT. Sitting on a 58' x 120' LOT, this home features 2 BEDROOMS UP and 2 DOWN, with a FINISHED BASEMENT and RECENT UPDATES including a NEWER ROOF and NEWER BASEMENT FLOORING. The spacious backyard offers GARDEN BEDS and a FIRE PIT, perfect for outdoor enjoyment. Located just minutes from KINGSWAY MALL, NAIT, DOWNTOWN and major transit routes, this centrally located property is perfect for HOMEOWNERS or INVESTORS looking for flexibility, space and opportunity in a prime location.