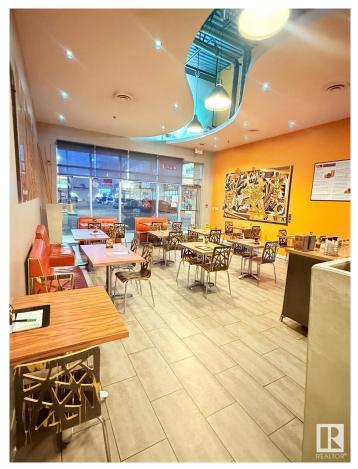

#### \$150,000

0 Bedroom, 0.00 Bathroom, Business on 0.00 Acres

Parsons Industrial, Edmonton, AB

INCREDIBLE OPPORTUNITY IN BUSY MILLWOODS! This fully fixtured quick service restaurant has fully equipped kitchen with 7' hood fan, fridge/freezers, prep table, and 11 customer tables. Excellent lease!! Lots of free parking and easy access from 23rd Ave. Very attractive lease! Don't miss this amazing opportunity.