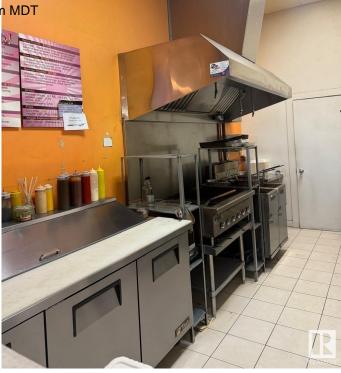

#### \$150,000

0 Bedroom, 0.00 Bathroom, Business on 0.00 Acres

Parsons Industrial, Edmonton, AB

INCREDIBLE OPPORTUNITY IN BUSY MILLWOODS! This fully fixtured quick service restaurant has fully equipped kitchen with 7' hood fan, fridge/freezers, prep table, and 11 customer tables. Excellent lease!! Lots of free parking and easy access from 23rd Ave. Very attractive lease! Don't miss this amazing opportunity.