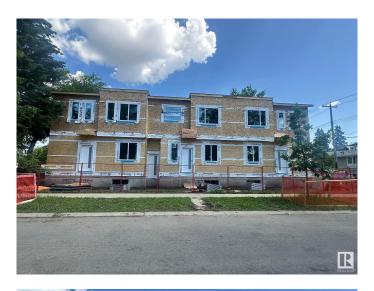

## \$1,699,999

0 Bedroom, 0.00 Bathroom, Multi-Family Commercial on 0.00 Acres

Grovenor, Edmonton, AB

Incredible Investment Opportunity in the Heart of Grovenor! Falls under MLI Select Program. This under-construction infill multi-family triplex includes brand new appliances, is located in Edmonton's most desirable neighbourhoodsâ€"Grovenor, known for its tree-lined streets, strong community, and proximity to downtown. Each of the unit includes a legal basement with SEPERATE ENTRANCE. The two unit legal basement suites feature 2 bedrooms, 1 full bath, & kitchen. The middle legal unit basement includes 2 bedrooms, 1 full bath, and a bar setupâ€"ideal for added flexibility. The main floor of each unit offers den (which can converted into bedroom) and half bath, and an open-concept kitchen with separate living and dining areas. The upper level boasts 3 bedrooms and 2 full baths. This is the perfect property for you if you were planning to expand your rental portfolio, this property delivers space, income, and long-term value. A rare chance to secure a high-potential income property in a high-demand area!

### **Exterior**

Exterior Stucco, Vinyl, Wood Frame Construction Stucco, Vinyl, Wood Frame