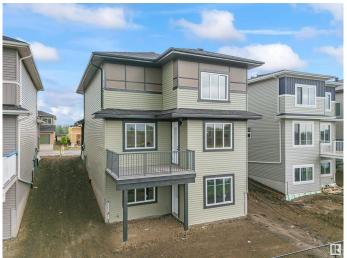

#### \$730,000

5 Bedroom, 4.50 Bathroom, 2,681 sqft Rural on 0.07 Acres

Irvine Creek, Rural Leduc County, AB

This Beautiful BRAND NEW House on walkout lot backing to pond. Perfect blend of modern design and tranquil living. Featuring 5 spacious bedrooms, including a convenient main-floor bedroom with attached full bath and dual primary suites upstairs, this home ensures comfort and privacy for the entire family. Step inside to be welcomed by soaring ceilings in the formal living room, seamlessly transitioning into an open-concept family room and a chef-inspired kitchen, complete with a functional spice kitchen. Thoughtfully designed with 8-foot doors, Located just minutes from the airport, schools, shopping, and other amenities, Irvine Creek is the ideal setting for your dream family home. 5 bedrooms, 5 bath ,walkout basement backing to pond very rare find. Stainless steel Appliances.

#### **Essential Information**

MLS® # E4442810 Price \$730,000

Bedrooms 5
Bathrooms 4.50
Full Baths 4

Half Baths 1

Square Footage 2,681 Acres 0.07

Year Built 2025 Type Rural

Sub-Type Detached Single Family

Style 2 Storey
Status Active

#### **Amenities**

Features Walkout Basement

#### Interior

Interior Features ensuite bathroom

Heating Forced Air-1, Natural Gas

Fireplace Yes Stories 2

Has Basement Yes

Basement Full, Unfinished

### **Exterior**

Exterior Wood

Exterior Features Airport Nearby, Golf Nearby, Playground Nearby

Construction Wood

Foundation Concrete Perimeter