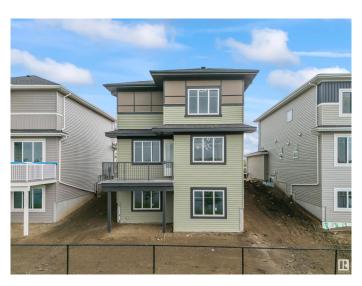

#### \$730,000

5 Bedroom, 4.50 Bathroom, 2,681 sqft Rural on 0.07 Acres

Irvine Creek, Rural Leduc County, AB

This Beautiful BRAND NEW House on walkout lot backing to pond. Perfect blend of modern design and tranquil living. Featuring 5 spacious bedrooms, including a convenient main-floor bedroom with attached full bath and dual primary suites upstairs, this home ensures comfort and privacy for the entire family. Step inside to be welcomed by soaring ceilings in the formal living room, seamlessly transitioning into an open-concept family room and a chef-inspired kitchen, complete with a functional spice kitchen. Thoughtfully designed with 8-foot doors, Located just minutes from the airport, schools, shopping, and other amenities, Irvine Creek is the ideal setting for your dream family home. 5 bedrooms, 5 bath ,walkout basement backing to pond very rare find. Stainless steel Appliances.

#### **Essential Information**

MLS® # E4442810 Price \$730,000

Bedrooms 5
Bathrooms 4.50
Full Baths 4

Half Baths 1

Square Footage 2,681 Acres 0.07

Year Built 2025 Type Rural

Sub-Type Detached Single Family

Style 2 Storey
Status Active

#### **Amenities**

Features Walkout Basement

#### Interior

Interior Features ensuite bathroom

Heating Forced Air-1, Natural Gas

Fireplace Yes Stories 2

Has Basement Yes

Basement Full, Unfinished

### **Exterior**

Exterior Wood

Exterior Features Airport Nearby, Golf Nearby, Playground Nearby

Construction Wood

Foundation Concrete Perimeter