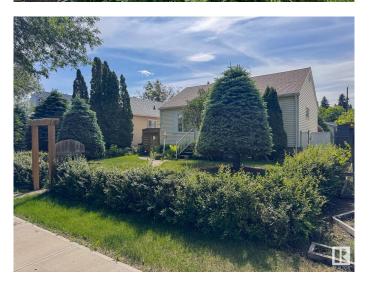

#### \$375,000

2 Bedroom, 2.00 Bathroom, 1,080 sqft Single Family on 0.00 Acres

Spruce Avenue, Edmonton, AB

Tucked away on a peaceful street,?Near restaurants for tasty treats.?Just blocks from the mall and hospital too,?With the LRT closeâ€"it's all waiting for you! Once two beds up, now one big delight,?Plus a basement room tucked out of sight.?Fully finished with suite potential,?Gas stove and countersâ€"quite essential! A rain shower waits in the lower bath,?While the main floor shines with hardwood path.?The kitchen's a stunnerâ€"so fresh and clean,?With storage and style like you've never seen. Out back, an extension steals the show,?With a gas fireplace and sunlit glow.?And when you need space, don't be a grouchâ€"?There's even a clubhouse to ditch the whole house! Mechanicals? Upgraded, top of the lineâ€"?Cool in the summer, warm when you dine.?A garage that's long, for cars or a craft,?And a shed out back for garden graft. This home's got charm and plenty of spark,?Come take a tourâ€"make your mark!

### Amenities

| Amenities<br>Parking Spaces<br>Parking | On Street Parking, Air Conditioner<br>4<br>Double Garage Detached                                                                  |  |
|----------------------------------------|------------------------------------------------------------------------------------------------------------------------------------|--|
| Interior                               |                                                                                                                                    |  |
| Appliances                             | Air Conditioning-Central, Dishwasher-Built-In, Microwave Hood Fan, Refrigerator, Stove-Electric, Stove-Gas                         |  |
| Heating                                | Forced Air-1, Natural Gas                                                                                                          |  |
| Fireplace                              | Yes                                                                                                                                |  |
| Fireplaces                             | Mantel, Tile Surround, Wall Mount                                                                                                  |  |
| Stories                                | 2                                                                                                                                  |  |
| Has Basement                           | Yes                                                                                                                                |  |
| Basement                               | Full, Finished                                                                                                                     |  |
| Exterior                               |                                                                                                                                    |  |
| Exterior                               | Wood, Vinyl                                                                                                                        |  |
| Exterior Features                      | Back Lane, Fenced, Fruit Trees/Shrubs, Golf Nearby, Landscaped, Playground Nearby, Public Transportation, Schools, Shopping Nearby |  |
| Roof                                   | Asphalt Shingles                                                                                                                   |  |
| Construction                           | Wood, Vinyl                                                                                                                        |  |