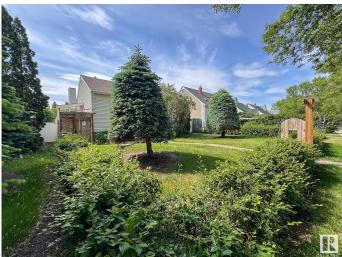

#### \$375,000

2 Bedroom, 2.00 Bathroom, 1,080 sqft Single Family on 0.00 Acres

Spruce Avenue, Edmonton, AB

Tucked away on a peaceful street,?Near restaurants for tasty treats.?Just blocks from the mall and hospital too,?With the LRT closeâ€"it's all waiting for you! Once two beds up, now one big delight,?Plus a basement room tucked out of sight.?Fully finished with suite potential,?Gas stove and countersâ€"quite essential! A rain shower waits in the lower bath,?While the main floor shines with hardwood path.?The kitchen's a stunnerâ€"so fresh and clean,?With storage and style like you've never seen. Out back, an extension steals the show,?With a gas fireplace and sunlit glow.?And when you need space, don't be a grouchâ€"?There's even a clubhouse to ditch the whole house! Mechanicals? Upgraded, top of the lineâ€"?Cool in the summer, warm when you dine.?A garage that's long, for cars or a craft,?And a shed out back for garden graft. This home's got charm and plenty of spark,?Come take a tourâ€"make your mark!

### Amenities

| Amenities<br>Parking Spaces<br>Parking | On Street Parking, Air Conditioner<br>4<br>Double Garage Detached                                                                  |  |
|----------------------------------------|------------------------------------------------------------------------------------------------------------------------------------|--|
| Interior                               |                                                                                                                                    |  |
| Appliances                             | Air Conditioning-Central, Dishwasher-Built-In, Microwave Hood Fan, Refrigerator, Stove-Electric, Stove-Gas                         |  |
| Heating                                | Forced Air-1, Natural Gas                                                                                                          |  |
| Fireplace                              | Yes                                                                                                                                |  |
| Fireplaces                             | Mantel, Tile Surround, Wall Mount                                                                                                  |  |
| Stories                                | 2                                                                                                                                  |  |
| Has Basement                           | Yes                                                                                                                                |  |
| Basement                               | Full, Finished                                                                                                                     |  |
| Exterior                               |                                                                                                                                    |  |
| Exterior                               | Wood, Vinyl                                                                                                                        |  |
| Exterior Features                      | Back Lane, Fenced, Fruit Trees/Shrubs, Golf Nearby, Landscaped, Playground Nearby, Public Transportation, Schools, Shopping Nearby |  |
| Roof                                   | Asphalt Shingles                                                                                                                   |  |
| Construction                           | Wood, Vinyl                                                                                                                        |  |