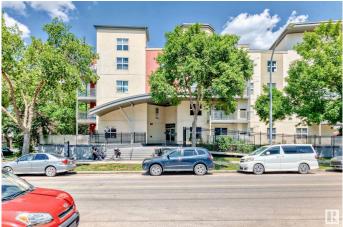

### \$159,000

1 Bedroom, 1.00 Bathroom, 587 sqft Condo / Townhouse on 0.00 Acres

Central Mcdougall, Edmonton, AB

Discover this 587 sq ft, 1-bed, 1-bath condo in the heart of Edmonton's vibrant Ice District, a proven successful Airbnb or your perfect urban home! Steps from Rogers Place, Brew and Bloom, Lingnam, and MacEwan University, this prime location offers a stunning downtown view and unbeatable access to the action. Features include a brand-new furnace and air conditioner for year-round comfort, heated underground parking and is within walking distance to the LRT, Jasper Avenue, and River Valley trails in a vibrant neighborhood with top dining, entertainment, and local events. Whether you're hosting guests for a game night at Rogers Place or seeking a chic downtown retreat, this turnkey property is ready to shine.

## **Community Information**

| Address      | 316 10118 106 Ave                                                                                                       |
|--------------|-------------------------------------------------------------------------------------------------------------------------|
| Area         | Edmonton                                                                                                                |
| Subdivision  | Central Mcdougall                                                                                                       |
| City         | Edmonton                                                                                                                |
| County       | ALBERTA                                                                                                                 |
| Province     | AB                                                                                                                      |
| Postal Code  | T5T 2T6                                                                                                                 |
| Amenities    |                                                                                                                         |
| Amenities    | On Street Parking, Air Conditioner, No Animal Home, No Smoking<br>Home, Parking-Visitor, Secured Parking, Security Door |
| Parking      | Underground                                                                                                             |
| Interior     |                                                                                                                         |
| Appliances   | Air Conditioning-Central, Dishwasher-Built-In, Dryer, Refrigerator, Stove-Electric, Washer, Window Coverings            |
| Heating      | Forced Air-1, Natural Gas                                                                                               |
| # of Stories | 5                                                                                                                       |
| Stories      | 5                                                                                                                       |
| Has Basement | Yes                                                                                                                     |
| Basement     | None, No Basement                                                                                                       |
| Exterior     |                                                                                                                         |
| Exterior     | Wood, Stucco                                                                                                            |
|              | Dublic Transportation, Oberging Nacabus Micro Oits, Micro Deventory                                                     |