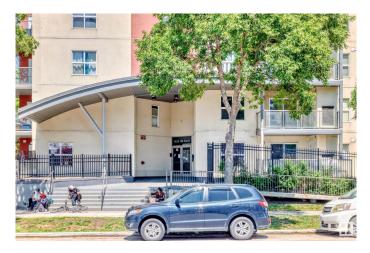

### \$159,000

1 Bedroom, 1.00 Bathroom, 587 sqft Condo / Townhouse on 0.00 Acres

Central Mcdougall, Edmonton, AB

Discover this 587 sq ft, 1-bed, 1-bath condo in the heart of Edmonton's vibrant Ice District, a proven successful Airbnb or your perfect urban home! Steps from Rogers Place, Brew and Bloom, Lingnam, and MacEwan University, this prime location offers a stunning downtown view and unbeatable access to the action. Features include a brand-new furnace and air conditioner for year-round comfort, heated underground parking and is within walking distance to the LRT, Jasper Avenue, and River Valley trails in a vibrant neighborhood with top dining, entertainment, and local events. Whether you're hosting guests for a game night at Rogers Place or seeking a chic downtown retreat, this turnkey property is ready to shine.

## **Community Information**

| Address      | 316 10118 106 Ave                                                                                                       |
|--------------|-------------------------------------------------------------------------------------------------------------------------|
| Area         | Edmonton                                                                                                                |
| Subdivision  | Central Mcdougall                                                                                                       |
| City         | Edmonton                                                                                                                |
| County       | ALBERTA                                                                                                                 |
| Province     | AB                                                                                                                      |
| Postal Code  | T5T 2T6                                                                                                                 |
| Amenities    |                                                                                                                         |
| Amenities    | On Street Parking, Air Conditioner, No Animal Home, No Smoking<br>Home, Parking-Visitor, Secured Parking, Security Door |
| Parking      | Underground                                                                                                             |
| Interior     |                                                                                                                         |
| Appliances   | Air Conditioning-Central, Dishwasher-Built-In, Dryer, Refrigerator, Stove-Electric, Washer, Window Coverings            |
| Heating      | Forced Air-1, Natural Gas                                                                                               |
| # of Stories | 5                                                                                                                       |
| Stories      | 5                                                                                                                       |
| Has Basement | Yes                                                                                                                     |
| Basement     | None, No Basement                                                                                                       |
| Exterior     |                                                                                                                         |
| Exterior     | Wood, Stucco                                                                                                            |
|              | Dublic Transportation, Oberging Nacabus Micro Oits, Micro Deventory                                                     |