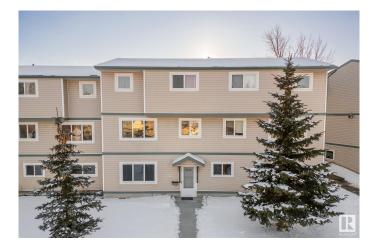

#### \$159,999

3 Bedroom, 1.00 Bathroom, 925 sqft Condo / Townhouse on 0.00 Acres

Tipaskan, Edmonton, AB

Location Location Location!!! the best price and in Millwoods, Nearby Costco, and south Edmonton Common, it's a great deal for First time home Buyer and or Investors, this property has 3 Bedrooms 1 washroom and 1 den which can be storage small office or can be turned into Bathroom. This Place has biggest advantage of having your own Laundry, no coin or shared Laundry, The rent was 1850 which earlier tenant was paying.

# **Essential Information**

| MLS® #         | E4442630               |
|----------------|------------------------|
| Price          | \$159,999              |
| Bedrooms       | 3                      |
| Bathrooms      | 1.00                   |
| Full Baths     | 1                      |
| Square Footage | 925                    |
| Acres          | 0.00                   |
| Year Built     | 1978                   |
| Туре           | Condo / Townhouse      |
| Sub-Type       | Stacked Townhouse      |
| Style          | Single Level Apartment |
| Status         | Active                 |

# **Community Information**

Address 8439 29 Ave Avenue

| Area        | Edmonton |
|-------------|----------|
| Subdivision | Tipaskan |
| City        | Edmonton |
| County      | ALBERTA  |
| Province    | AB       |
| Postal Code | T6K 3M8  |