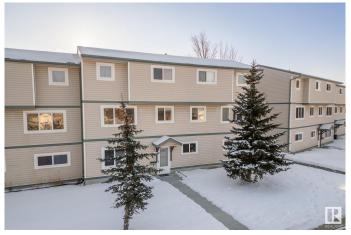

#### \$159,999

3 Bedroom, 1.00 Bathroom, 925 sqft Condo / Townhouse on 0.00 Acres

Tipaskan, Edmonton, AB

Location Location Location!!! the best price and in Millwoods, Nearby Costco, and south Edmonton Common, it's a great deal for First time home Buyer and or Investors, this property has 3 Bedrooms 1 washroom and 1 den which can be storage small office or can be turned into Bathroom. This Place has biggest advantage of having your own Laundry, no coin or shared Laundry, The rent was 1850 which earlier tenant was paying.

# **Essential Information**

| MLS® #         | E4442630               |
|----------------|------------------------|
| Price          | \$159,999              |
| Bedrooms       | 3                      |
| Bathrooms      | 1.00                   |
| Full Baths     | 1                      |
| Square Footage | 925                    |
| Acres          | 0.00                   |
| Year Built     | 1978                   |
| Туре           | Condo / Townhouse      |
| Sub-Type       | Stacked Townhouse      |
| Style          | Single Level Apartment |
| Status         | Active                 |

# **Community Information**

Address 8439 29 Ave Avenue

| Area        | Edmonton |
|-------------|----------|
| Subdivision | Tipaskan |
| City        | Edmonton |
| County      | ALBERTA  |
| Province    | AB       |
| Postal Code | T6K 3M8  |