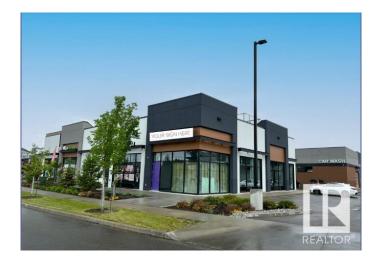

#### \$595,000

0 Bedroom, 0.00 Bathroom, Retail on 0.00 Acres

Chappelle Area, Edmonton, AB

Prime retail corner unit available for purchase or for lease available immediately in Chappelle Square. Located in Canada's Best Growing Community of 2023, Chappelle is home to over 31,000 residents and counting making it the ideal retail opportunity. Chappelle Square features multiple established businesses including a car wash, nail salon, beauty salon and supply store, pizzeria, restaurant, orthodontist, massage clinic, daycare and out of school care and more! The space features a primarily open floor plan with a storage area and a kitchenette.

#### Exterior

| Exterior     | Mixed, Other, Stone |
|--------------|---------------------|
| Construction | Mixed, Other, Stone |