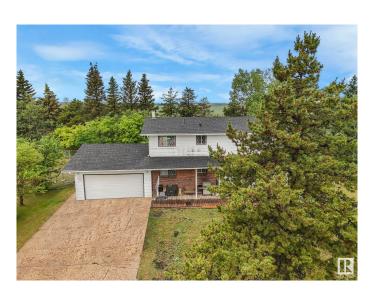

## \$2,600,000

5 Bedroom, 2.50 Bathroom, 1,986 sqft Single Family on 0.00 Acres

Edmonton Energy And Technology Park, Edmonton, AB

Prime North Edmonton Location – 40 Acres on Pavement Exceptional 40-acre parcel ideally situated on pavement just off 66 Street and Anthony Henday Freeway. The west side features mature trees offering privacy and natural beauty, while the east half is in productive crop. Includes an older two-story home with full services and an older shop. Perfect setting for estate living, a hobby farm, or a home-based business.

#### **Exterior**

Exterior Wood, Brick, Vinyl

Exterior Features Flat Site, Golf Nearby, Private Setting, Schools, Shopping Nearby, Treed

Lot

Roof Asphalt Shingles

Construction Wood, Brick, Vinyl

Foundation Concrete Perimeter