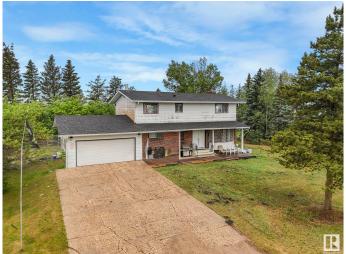

## \$2,600,000

5 Bedroom, 2.50 Bathroom, 1,986 sqft Single Family on 0.00 Acres

Edmonton Energy And Technology Park, Edmonton, AB

Prime North Edmonton Location – 40 Acres on Pavement Exceptional 40-acre parcel ideally situated on pavement just off 66 Street and Anthony Henday Freeway. The west side features mature trees offering privacy and natural beauty, while the east half is in productive crop. Includes an older two-story home with full services and an older shop. Perfect setting for estate living, a hobby farm, or a home-based business.

#### **Exterior**

Exterior Wood, Brick, Vinyl

Exterior Features Flat Site, Golf Nearby, Private Setting, Schools, Shopping Nearby, Treed

Lot

Roof Asphalt Shingles

Construction Wood, Brick, Vinyl

Foundation Concrete Perimeter