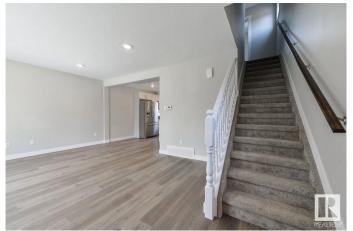

## \$979.800

4 Bedroom, 2.50 Bathroom, 2,189 sqft Condo / Townhouse on 0.00 Acres

Idylwylde, Edmonton, AB

INVESTOR ALERT. FULLY RENOVATED Duplex with LEGAL BSMT suites in IDYLWYLDE. Remarkable location near Bonnie Doon mall and future LRT. Great curb appeal with updated vinyl exterior, gutters and roof. Main floor features a generous size living room with large bay window, a half bath and laundry room. In the kitchen you will find a large island with Quartz CTPs and SS appliances. Upstairs has 3 well-appointed bedrooms and a updated 3-piece bathroom. The two units are separated by a CINDER BLOCK concrete party wall for superior SOUND PROOFING. Notably most the mechanical was redone with all new plumbing, new furnaces and new HWT's. Legal basement suites have a separate entrance with kitchen, full bath, laundry and bedroom. There are a total of 8 PARKING spots out back and good parking in front. Don't miss out on this cash flow opportunity.

## Interior

Appliances Dishwasher-Built-In, Dryer, Microwave Hood Fan, Refrigerator,

Stove-Countertop Gas, Washer

Heating Forced Air-1, Natural Gas

Stories 3
Has Suite Yes
Has Basement Yes

Basement Full, Finished