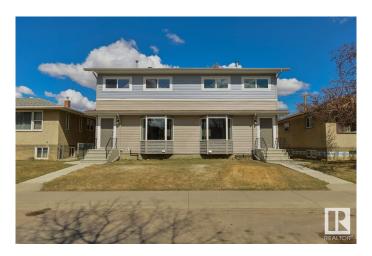

# \$979,800 - 7940/7942 82 Avenue, Edmonton

MLS® #E4442535

## \$979.800

4 Bedroom, 2.50 Bathroom, 2,189 sqft Condo / Townhouse on 0.00 Acres

Idylwylde, Edmonton, AB

INVESTOR ALERT. FULLY RENOVATED Duplex with LEGAL BSMT suites in IDYLWYLDE. Remarkable location near Bonnie Doon mall and future LRT. Great curb appeal with updated vinyl exterior, gutters and roof. Main floor features a generous size living room with large bay window, a half bath and laundry room. In the kitchen you will find a large island with Quartz CTPs and SS appliances. Upstairs has 3 well-appointed bedrooms and a updated 3-piece bathroom. The two units are separated by a CINDER BLOCK concrete party wall for superior SOUND PROOFING. Notably most the mechanical was redone with all new plumbing, new furnaces and new HWT's. Legal basement suites have a separate entrance with kitchen, full bath, laundry and bedroom. There are a total of 8 PARKING spots out back and good parking in front. Don't miss out on this cash flow opportunity.

## **Exterior**

Exterior Wood, Vinyl
Exterior Features See Remarks
Roof Asphalt Shingles

Construction Wood, Vinyl

Foundation Concrete Perimeter