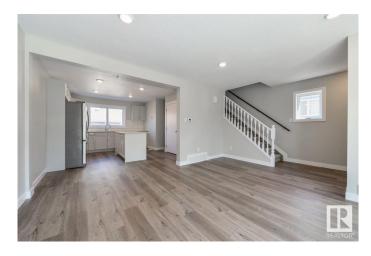

## \$979.800

4 Bedroom, 2.50 Bathroom, 2,189 sqft Condo / Townhouse on 0.00 Acres

Idylwylde, Edmonton, AB

INVESTOR ALERT. FULLY RENOVATED Duplex with LEGAL BSMT suites in IDYLWYLDE. Remarkable location near Bonnie Doon mall and future LRT. Great curb appeal with updated vinyl exterior, gutters and roof. Main floor features a generous size living room with large bay window, a half bath and laundry room. In the kitchen you will find a large island with Quartz CTPs and SS appliances. Upstairs has 3 well-appointed bedrooms and a updated 3-piece bathroom. The two units are separated by a CINDER BLOCK concrete party wall for superior SOUND PROOFING. Notably most the mechanical was redone with all new plumbing, new furnaces and new HWT's. Legal basement suites have a separate entrance with kitchen, full bath, laundry and bedroom. There are a total of 8 PARKING spots out back and good parking in front. Don't miss out on this cash flow opportunity.

## Interior

Appliances Dishwasher-Built-In, Dryer, Microwave Hood Fan, Refrigerator,

Stove-Countertop Gas, Washer

Heating Forced Air-1, Natural Gas

Stories 3
Has Suite Yes
Has Basement Yes

Basement Full, Finished