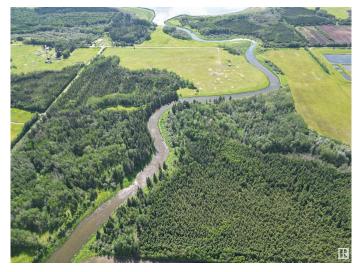

#### **Community Information**

| Address     | Twp 540 Rr 93    |
|-------------|------------------|
| Area        | Rural Yellowhead |
| Subdivision | None             |
| City        | Rural Yellowhead |
| County      | ALBERTA          |
| Province    | AB               |
| Postal Code | T0E 2M0          |
|             |                  |