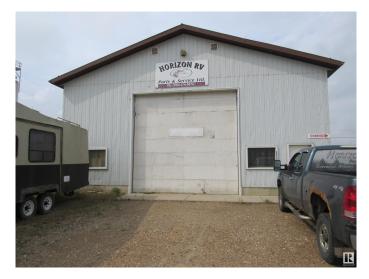

### \$375,000

0 Bedroom, 0.00 Bathroom, Industrial on 0.00 Acres

Barrhead, Barrhead, AB

2800 sqft with 16'x16' overhead door on two lots in Barrhead's Industrial park! The space currently features a retail/parts area, a large shop area as well as loft space that can be utilized for storage or office, the entire building has infloor heat. The possibilities are endless with this well constructed property.