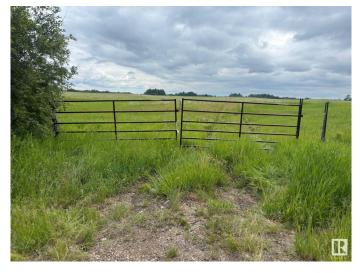

### \$348,000

0 Bedroom, 0.00 Bathroom, Rural on 59.21 Acres

Lac Ste Anne, Rural Lac Ste. Anne County, AB

A Rare Opportunity Near Edmonton â€" appx 60 Acres of Scenic Land! If you're searching for land within an hour of Edmonton, this could be the perfect fit. Spanning nearly 60 acres, the property includes approximately 15 acres of open pasture and 45 acres of fertile farmlandâ€"offering endless potential for hobby farming, recreation, or a future homesite. The land is already equipped with a water well, two tranquil ponds, and a creek that flows through the property. Outdoor enthusiasts will love being just a short walk from Majeau Lake, known for year-round fishing (including Northern Pike) and hunting. Golf lovers can unwind at Rich Valley Golf Course, located nearby with stunning views of the lake and rolling hills. Conveniently situated about 15 minutes from Alberta Beach and the charming town of Onoway, you'll enjoy the perfect balance of peaceful rural living with access to everyday amenities.

### **Exterior**

Exterior Features Private Setting, Recreation Use