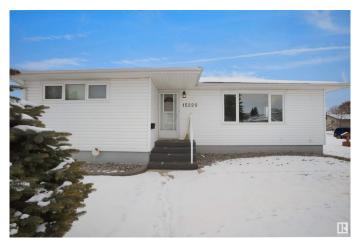

#### \$569,000

2 Bedroom, 1.50 Bathroom, 1,051 sqft Single Family on 0.00 Acres

Jasper Park, Edmonton, AB

INVESTOR ALERT! This sough after 52'x147'. Corner lot offering over 700 sq/m. Ideal for a wide range of redevelopment possibilities. This property is perfect for your next multi-unit or custom project and is located in the mature neighbourhood of Jasper Park. The home is clean and well-maintained with 2 bedrooms and a double detached garage. Close to WEM, Whitemud Dr, LRT and Downtown! This is a rare property with huge potential.