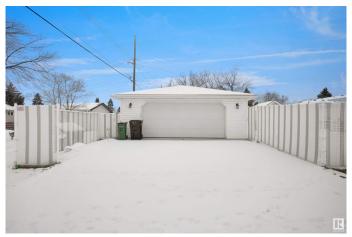

Bedroom, 1.50 Bathroom, 1,051 sqft Single Family on 0.00 Acres

Jasper Park, Edmonton, AB

INVESTOR ALERT! This sough after 52'x147'. Corner lot offering over 700 sq/m. Ideal for a wide range of redevelopment possibilities. This property is perfect for your next multi-unit or custom project and is located in the mature neighbourhood of Jasper Park. The home is clean and well-maintained with 2 bedrooms and a double detached garage. Close to WEM, Whitemud Dr, LRT and Downtown! This is a rare property with huge potential.

Built in 1959

#### **Essential Information**

MLS® # E4442326 Price \$569,000

Bedrooms 2

Bathrooms 1.50

Full Baths 1

Half Baths 1

Square Footage 1,051 Acres 0.00

Year Built 1959

Type Single Family

Sub-Type Detached Single Family

Style Bungalow

Status Active







# **Community Information**

Address 15220 91 Avenue

Area Edmonton

Subdivision Jasper Park

City Edmonton
County ALBERTA

Province AB

Postal Code T5R 4Z5

# **Amenities**

Amenities Deck

Parking Double Garage Detached

# Interior

Appliances Dishwasher-Built-In, Dryer, Hood Fan, Refrigerator, Stove-Electric,

Washer

Heating Forced Air-1, Natural Gas

Stories 2

Has Basement Yes

Basement Full, Partially Finished

#### **Exterior**

Exterior Wood, Vinyl

Exterior Features Back Lane, Corner Lot, Schools, Shopping Nearby, See Remarks

Roof Asphalt Shingles

Construction Wood, Vinyl

Foundation Concrete Perimeter

### **Additional Information**

Date Listed June 13th, 2025

Days on Market 3

Zoning Zone 22

DATA IS DEEMED RELIABLE BUT IS NOT GUARANTEED ACCURATE BY THE REALTORS® ASSOCIAT