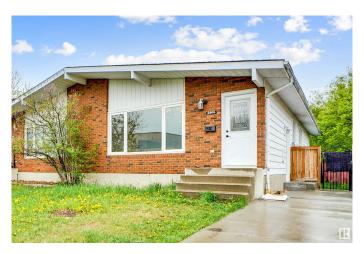

## \$429.900

4 Bedroom, 2.00 Bathroom, 1,035 sqft Single Family on 0.00 Acres

Richfield, Edmonton, AB

FINISHED BASEMENT! Newly Renovated house. Basement comes with separate entrance, high ceiling, separte Laundry, Full Kitchen and 1 huge Bedroom. Upstairs consist of 3 Bedrooms 1 Full Washroom, Separate Laundry and Full set of NEW Kitchen Appliances. Duplex is also equipped with high - efficiency furnace, a tankless hot water system, a new roof, and new windows, all installed in 2019. Property features a new concrete pad in front, a vast backyard, and green space just across street.

### **Exterior**

Exterior See Remarks, Brick

Exterior Features Fenced, No Back Lane, Playground Nearby, Public Transportation,

Schools, Shopping Nearby

Roof Asphalt Shingles

Construction See Remarks, Brick