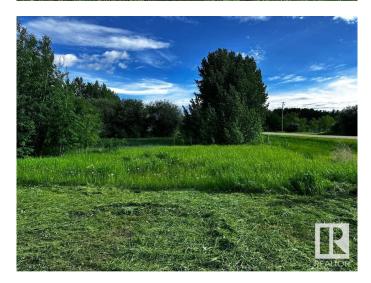

# \$119,000

0 Bedroom, 0.00 Bathroom, Rural on 3.22 Acres

Lakeside Park, Rural Parkland County, AB

3.22 ac of unspoiled land. Currently used for weekend camp trips. Toy Hauler in pics is also available, but not included in the price. The property has not been sprayed for 15 years, so it would also be great for an organic garden. In a subdivision called Lakeside Estates with a close proximity to Johnnyâ€<sup>TM</sup>s lake. The power and gas are at the property line. There is currently no fence on the property or development permits. Come, build your dream home on a lot with walkout potential!

# Exterior

Exterior Features Backs Onto Park/Trees, Corner Lot, Environmental Reserve, No Through Road, Not Fenced, Not Landscaped, Rolling Land