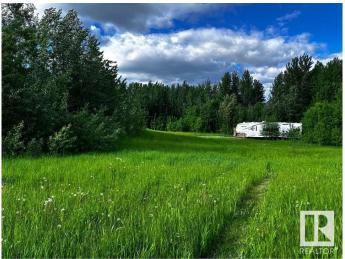

# \$119,000

0 Bedroom, 0.00 Bathroom, Rural on 3.22 Acres

Lakeside Park, Rural Parkland County, AB

3.22 ac of unspoiled land. Currently used for weekend camp trips. Toy Hauler in pics is also available, but not included in the price. The property has not been sprayed for 15 years, so it would also be great for an organic garden. In a subdivision called Lakeside Estates with a close proximity to Johnnyâ€<sup>TM</sup>s lake. The power and gas are at the property line. There is currently no fence on the property or development permits. Come, build your dream home on a lot with walkout potential!

# Exterior

Exterior Features Backs Onto Park/Trees, Corner Lot, Environmental Reserve, No Through Road, Not Fenced, Not Landscaped, Rolling Land