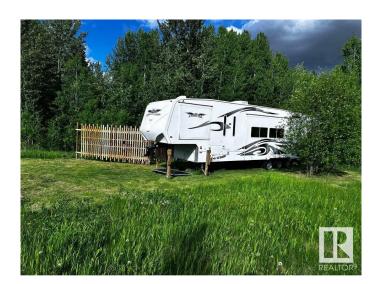

## \$99,900

0 Bedroom, 0.00 Bathroom, Rural on 3.22 Acres

Lakeside Park, Rural Parkland County, AB

3.22 ac of unspoiled land. Currently used for weekend camp trips. Toy Hauler in pics is also available, but not included in the price. The property has not been sprayed for 15 years, so it would also be great for an organic garden. In a subdivision called Lakeside Estates with a close proximity to Johnny's lake. The power and gas are at the property line. There is currently no fence on the property or development permits. Come, build your dream home on a lot with walkout potential!

#### **Exterior**

Exterior Features Backs Onto Park/Trees, Corner Lot, Environmental Reserve, No

Through Road, Not Fenced, Not Landscaped, Rolling Land