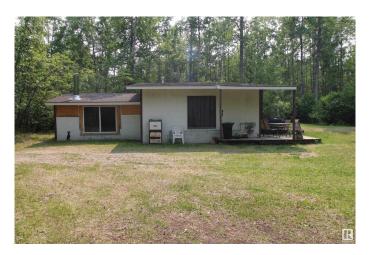

### \$199,000

1 Bedroom, 0.50 Bathroom, 707 sqft Rural on 1.00 Acres

Lessard Lake Estates, Rural Lac Ste. Anne County, AB

Lake Living with Sweat Equity Opportunity, Ready to Enjoy, Ready to Expand. Secure this turn-key property with additional upside in Lessard Lake Estates. Main & guest cabins (plus shed & outhouse) feature new roofs, updated flooring, windows, doors, & are serviced with gas and electricity; each cabin having a wood stove. The workshop, shed, outhouse, & ample driveway space make this property functional for your toys, tools, and guests. The bathroom remains unfinished, offering an instant equity situation for the right buyer. Close to Edmonton & steps from the lake, trails, and nature, this retreat balances relaxation, recreation with real estate potential. With space for holiday trailers, ATV storage, a large workshop, and plenty of parking, this property is ideal for families looking to build a multi-generational retreat. Proximity to Edmonton makes weekend getaways easy and convenient, while the community's outdoor lifestyle offers year-round enjoyment. It's time for you to jump into a lake home.

Built in 1980

#### **Exterior**

Exterior Wood

Exterior Features Backs Onto Park/Trees, Boating, Private Setting, Recreation Use, See

Remarks

Construction Wood Foundation Block