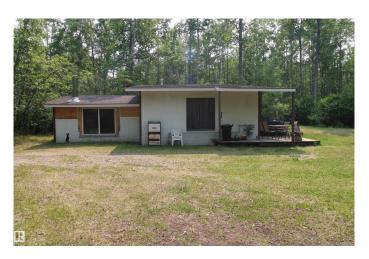

### \$199,000

1 Bedroom, 0.50 Bathroom, 707 sqft Rural on 1.00 Acres

Lessard Lake Estates, Rural Lac Ste. Anne County, AB

Lake Living with Sweat Equity Opportunity, Ready to Enjoy, Ready to Expand. Secure this turn-key property with additional upside in Lessard Lake Estates. Main & guest cabins (plus shed & outhouse) feature new roofs, updated flooring, windows, doors, & are serviced with gas and electricity; each cabin having a wood stove. The workshop, shed, outhouse, & ample driveway space make this property functional for your toys, tools, and guests. The bathroom remains unfinished, offering an instant equity situation for the right buyer. Close to Edmonton & steps from the lake, trails, and nature, this retreat balances relaxation, recreation with real estate potential. With space for holiday trailers, ATV storage, a large workshop, and plenty of parking, this property is ideal for families looking to build a multi-generational retreat. Proximity to Edmonton makes weekend getaways easy and convenient, while the community's outdoor lifestyle offers year-round enjoyment. It's time for you to jump into a lake home.

Built in 1980

#### **Amenities**

Features Deck, Fire Pit

#### **Exterior**

Exterior Wood

Exterior Features Backs Onto Park/Trees, Boating, Private Setting, Recreation Use, See

Remarks

Construction Wood Foundation Block