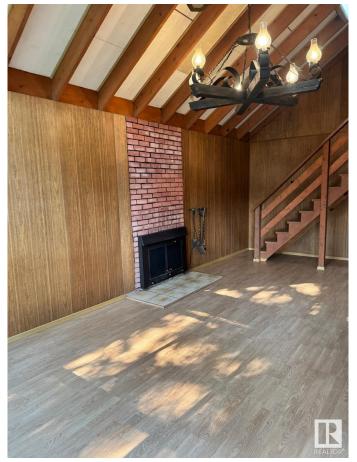

## \$140,000

4 Bedroom, 1.00 Bathroom, 1,109 sqft Rural on 0.20 Acres

Ross Haven, Rural Lac Ste. Anne County, AB

Looking for a classic summer cabin with character and potential? This 2-storey, 4-bedroom cottage in the sought-after Summer Village of Ross Haven might be just the place. It needs workâ€"but with some updates and TLC, it could become the ultimate family getaway. The home features a spacious family room with a wood-burning fireplace, a functional kitchen, and a large front deck right across from the playground and ball diamondâ€"ideal for making summer memories. The lot offers mature trees, open green space for kids to play, and room to park an RV for guests. Inside you'll find a 4-piece bathroom, holding tank, indoor cistern storage, and an electric hot water tankâ€"everything you need for seasonal living. Just a 5-minute walk to the lake and you're in the water. A solid opportunity for the savvy lake buyer willing to roll up their sleeves.