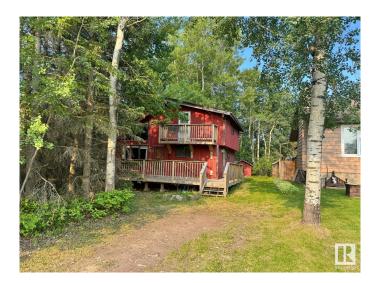

## \$140,000

4 Bedroom, 1.00 Bathroom, 1,109 sqft Rural on 0.20 Acres

Ross Haven, Rural Lac Ste. Anne County, AB

Looking for a classic summer cabin with character and potential? This 2-storey, 4-bedroom cottage in the sought-after Summer Village of Ross Haven might be just the place. It needs workâ€"but with some updates and TLC, it could become the ultimate family getaway. The home features a spacious family room with a wood-burning fireplace, a functional kitchen, and a large front deck right across from the playground and ball diamondâ€"ideal for making summer memories. The lot offers mature trees, open green space for kids to play, and room to park an RV for guests. Inside you'll find a 4-piece bathroom, holding tank, indoor cistern storage, and an electric hot water tankâ€"everything you need for seasonal living. Just a 5-minute walk to the lake and you're in the water. A solid opportunity for the savvy lake buyer willing to roll up their sleeves.