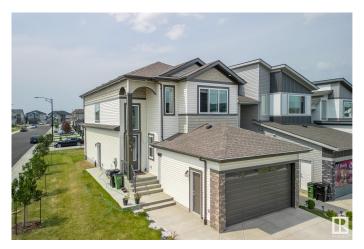

# \$699,900 - 1404 15 Street, Edmonton

MLS® #E4441994

### \$699.900

4 Bedroom, 3.00 Bathroom, 2,086 sqft Single Family on 0.00 Acres

Aster, Edmonton, AB

Welcome to this stunning 2085 sq ft single-family home on a corner lot in the hot and growing community of Aster, Edmonton! This modern home offers a full bedroom and full bathroom on the main floor, perfect for guests or extended family. Enjoy an open-to-above layout with modern finishes, a spice kitchen, and 9-ft ceilings for a bright, airy feel. The upper floor features 3 spacious bedrooms, a bonus room, and a luxurious 5-piece ensuite in the master bedroom. A side entrance to the basement provides excellent potential for a future legal suite. Complete with a double-car garage, this home combines style, function, and investment potential â€" all in one of Edmonton's most desirable new communities!

#### **Exterior**

Exterior Wood, Vinyl

Exterior Features Corner Lot, Playground Nearby, Public Transportation

Roof Asphalt Shingles

Construction Wood, Vinyl

Foundation Concrete Perimeter