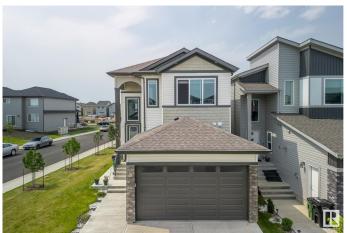

# \$699,900 - 1404 15 Street, Edmonton

MLS® #E4441994

### \$699.900

4 Bedroom, 3.00 Bathroom, 2,086 sqft Single Family on 0.00 Acres

Aster, Edmonton, AB

Welcome to this stunning 2085 sq ft single-family home on a corner lot in the hot and growing community of Aster, Edmonton! This modern home offers a full bedroom and full bathroom on the main floor, perfect for guests or extended family. Enjoy an open-to-above layout with modern finishes, a spice kitchen, and 9-ft ceilings for a bright, airy feel. The upper floor features 3 spacious bedrooms, a bonus room, and a luxurious 5-piece ensuite in the master bedroom. A side entrance to the basement provides excellent potential for a future legal suite. Complete with a double-car garage, this home combines style, function, and investment potential â€" all in one of Edmonton's most desirable new communities!

#### **Exterior**

Exterior Wood, Vinyl

Exterior Features Corner Lot, Playground Nearby, Public Transportation

Roof Asphalt Shingles

Construction Wood, Vinyl

Foundation Concrete Perimeter