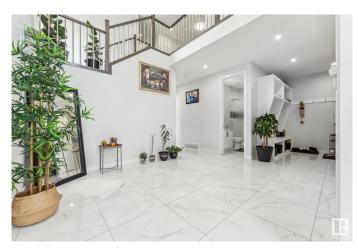

### \$699.900

4 Bedroom, 3.00 Bathroom, 2,086 sqft Single Family on 0.00 Acres

Aster, Edmonton, AB

Welcome to this stunning 2085 sq ft single-family home on a corner lot in the hot and growing community of Aster, Edmonton! This modern home offers a full bedroom and full bathroom on the main floor, perfect for guests or extended family. Enjoy an open-to-above layout with modern finishes, a spice kitchen, and 9-ft ceilings for a bright, airy feel. The upper floor features 3 spacious bedrooms, a bonus room, and a luxurious 5-piece ensuite in the master bedroom. A side entrance to the basement provides excellent potential for a future legal suite. Complete with a double-car garage, this home combines style, function, and investment potential â€" all in one of Edmonton's most desirable new communities!

## Interior

Interior Features ensuite bathroom

Appliances Dryer, Garage Opener, Microwave Hood Fan, Refrigerator,

Stove-Countertop Electric, Stove-Countertop Gas, Washer, Window

Coverings

Heating Forced Air-1, Natural Gas